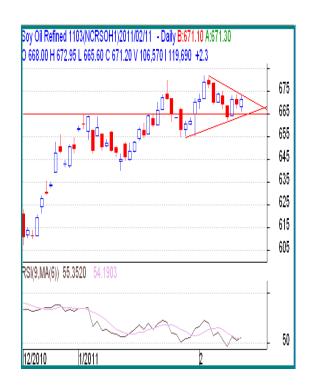

## RSBO (Refined Soybean Oil)

## **Technical Analysis:**

- ✓ Soy oil price trend remain ranged. Neither bulls nor bears show conviction. Scenario remains same.
- √ 665-675 becomes the trading band for the price. Recovery from around supports may continue, but significant resistances lay ahead.
- ✓ 660 level on the lower side hold a lot of importance, while correction may extend below the same, until it sustains (on closing basis), bulls may be able to keep medium term trend.
- ✓ Low risk traders may wait for the confirmed move, however highs risk takers may follow the levels for the trade.

# Trade Recommendation-RSBO NCDEX (March)

| Call         | Entry | T1         | T2      | SL  |
|--------------|-------|------------|---------|-----|
| BUY<br>ABOVE | 668   | 671        | 673     | 664 |
|              | Sup   | port & Res | istance |     |
| S2           | S1    | PCP        | R1      | R2  |
| 662          | 665   | 671.20     | 673     | 675 |