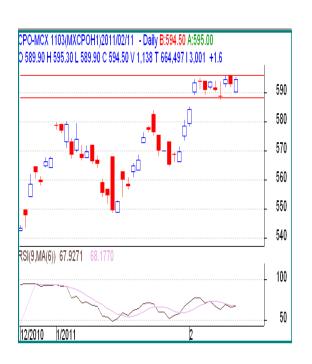

# CPO (Crude Palm Oil)

## **Technical Analysis:**

- ✓ CPO price trend continue to remain range bound with positive bias. Price hover near recent peak.
- ✓ 590 remains the nearest reliable support on the lower side, while 596-598 on the higher side becomes to be important resistance zone.
- ✓ 590-596 becomes the broad trading band for the price; drift in either direction will take it further in the respective same.

#### Trade Recommendation - CPO MCX (March)

| 11 auc N | ecommen | uation - Ci | OMCA   | (Mai Cii) |
|----------|---------|-------------|--------|-----------|
| Call     | Entry   | T1          | T2     | SL        |
| WAIT     | -       | -           | -      | -         |
|          | Supp    | ort & Resi  | stance |           |
| S2       | S1      | PCP         | R1     | R2        |
| 585      | 591     | 594.50      | 596    | 598       |