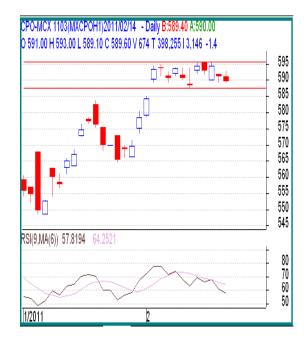

### CPO (Crude Palm Oil)

#### **Technical Analysis:**

- ✓ CPO price trend continue to remain ranged. Indecision prevails at peak. Scenario has barely shifted.
- ✓ 587 remains the nearest reliable support on the lower side, while 596-598 on the higher side becomes to be important resistance zone.
- ✓ 587-598 becomes the broad trading band for the price; drift in either direction will take it further in the respective same.
  Trade Becommondation (DO MCY (March))

| таце ке              | ecommen | dation – C | PUMUX | (March) |  |  |
|----------------------|---------|------------|-------|---------|--|--|
| Call                 | Entry   | T1         | T2    | SL      |  |  |
| WAIT                 | -       | -          | -     | -       |  |  |
| Support & Resistance |         |            |       |         |  |  |
| S2                   | S1      | PCP        | R1    | R2      |  |  |
| 585                  | 587     | 589.60     | 593   | 596     |  |  |