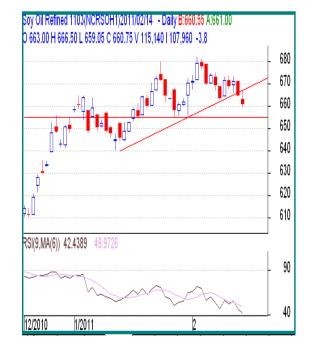

### RSBO (Refined Soybean Oil)

### **Technical Analysis:**

- ✓ Soy oil price trend remain weakly biased. Trend line support is breached, bears score a point.
- ✓ 670-659, trading band still remain valid. Drift in either direction will take it further in the respective same.
- ✓ Selling pressure at highs remains a case.
- ✓ Trend is likely to turn decisive in the near sessions. Trade Decommondation PSPO NCDEY (March)

| Trade Recommendation-RSBU NCDEX (March) |                      |        |     |     |  |  |  |  |
|-----------------------------------------|----------------------|--------|-----|-----|--|--|--|--|
| Call                                    | Entry                | T1     | T2  | SL  |  |  |  |  |
| SELL<br>BELOW                           | 664                  | 659    | 657 | 668 |  |  |  |  |
|                                         | Support & Resistance |        |     |     |  |  |  |  |
| S2                                      | S1                   | PCP    | R1  | R2  |  |  |  |  |
| 655                                     | 657                  | 660.75 | 665 | 677 |  |  |  |  |
|                                         |                      |        |     |     |  |  |  |  |