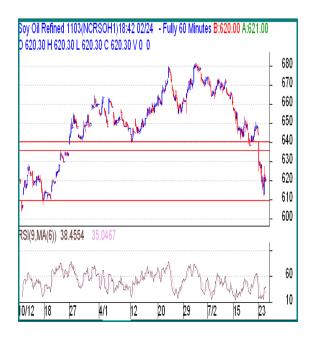

### NCDEX RSBO (Refined Soybean Oil)

**Technical Analysis:** 

- ✓ Soy oil price trend continue to remain bearish. Price reach near significant support level, a dead cat bounce may intervene.
- ✓ 604-607 on the lower side is a current support juncture.
- ✓ Candle stick formation suggests some indecision may prevail near current juncture.
- √ 640 level on the higher side hold significance as a resistance juncture.

## Trade Recommendation-RSBO NCDEX (March)

| Call                 | Entry | T1     | T2  | SL  |  |
|----------------------|-------|--------|-----|-----|--|
| SELL<br>BELOW        | 629   | 624    | 618 | 634 |  |
| Support & Resistance |       |        |     |     |  |
| S2                   | S1    | PCP    | R1  | R2  |  |
| 607                  | 612   | 620.30 | 627 | 634 |  |