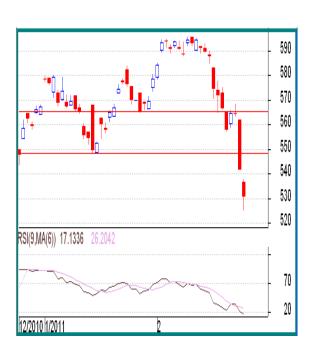

### **CPO (Crude Palm Oil)**

**Technical Analysis:** 

- ✓ CPO price remain in downtrend. Selling pressure intensified.
- ✓ Gap between the recent candles strengthens the weakness.
- ✓ 525 becomes the nearest reliable support on the lower side, while 538-541 on the higher side becomes an important resistance zone.
- ✓ Bears hold a clear majority; a dead cat bounce is their only hope.

#### Trade Recommendation - CPO MCX (March)

| Trade Net     | 30111111111111       | aation c | 1 O MOX | (IMIGI CIT) |  |  |
|---------------|----------------------|----------|---------|-------------|--|--|
| Call          | Entry                | T1       | T2      | SL          |  |  |
| SELL<br>BELOW | 537                  | 534      | 528     | 542         |  |  |
|               | Support & Resistance |          |         |             |  |  |
| S2            | S1                   | PCP      | R1      | R2          |  |  |
| 520           | 525                  | 530.50   | 538     | 541         |  |  |