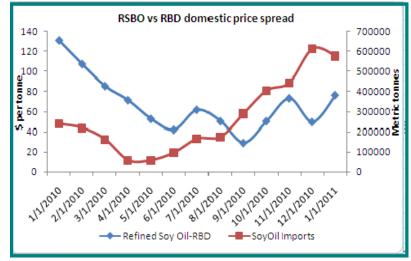

> Refined Soy Oil monthly average spread with palm oil is following an increasing trend since it has hit

the lowest point in September 2010. While the average domestic spread (Soy oil vs. RBD) of \$76.31 per tonne as on January 2011 remain lower from the level of \$130.33 per tonne as on January 2010.

Going forward, Palm oil prices are likely to bear impact, deriving it from weakness in Malaysian market as production of palm head for a pick up in the coming months. The same shall widen this spread further and shall make the palm imports more attractive than Soy oil.