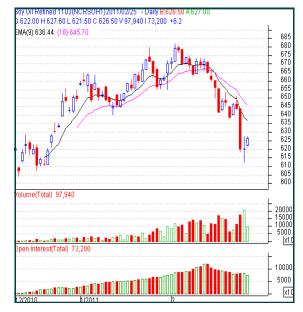

### NCDEX RSBO (Refined Soybean Oil)

## **Technical Analysis:**

- ✓ Hollow candlestick formation in the chart and declining volume and open interest suggest profit booking at current levels.
- ✓ Overall soyoil trend remains weak and price may face resistance near 628 level from where some liquidation is expected.

### Trade Recommendation–RSBO NCDEX (March)

| Call          | Entry | T1        | T2       | SL  |
|---------------|-------|-----------|----------|-----|
| SELL<br>BELOW | 629   | 624       | 618      | 634 |
|               | Sup   | port & Re | sistance |     |
| S2            | S1    | PCP       | R1       | R2  |
| 610           | 615   | 626.5     | 632      | 635 |