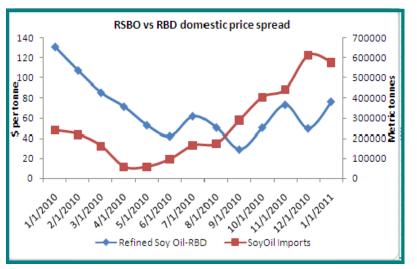

- The Soy oil average monthly spread (Landed cost vs. domestic cost) hover near \$ 30 per MT as on Jan 2011 and the same remains favorable for imports as it is inculcated from the historical pattern that incase of average spread below \$50 per MT, imports inhibit upward momentum.
- Edible Oil Stocks at Chennai port hover near 8,000 MT as on 21st February 2011, the same were lower by 2,000 MT, reported until 05 February 2011. Edible oil total imports until in Oil year 2010-11 (Nov-Feb (till date)) remain at 2,501,059 MT.
- Refined Soy Oil monthly average spread with palm oil is following an increasing trend since it has hit the lowest point in September 2010. While the average domestic spread (Soy oil vs. RBD) of \$76.31

per MT as on January 2011 remain lower from the level of \$130.33 per MT as on January 2010.

- Going forward, Palm oil prices are likely to bear impact, deriving it from weakness in Malaysian market as production of palm head for a pick up in the coming months. The same shall widen this spread further and shall make the palm imports more attractive than Soy oil.
- CPO Production in Malaysia is projected to drift lower to 988200 tonnes in February as compared