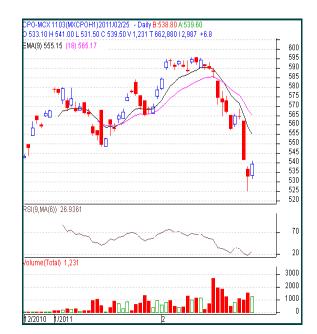

### **CPO (Crude Palm Oil)**

#### **Technical Analysis:**

- ✓ CPO price remain in downtrend. Filling of recent gap further strengthens the weakness.
- Declining volume and rising prices suggests profit booking in prices
- ✓ 541 on the higher side becomes an important resistance level while 525 becomes the nearest reliable support on the lower side.

| ٦ | <b>Frade Re</b> | commend | ation – C | CPO MCX | (March) |
|---|-----------------|---------|-----------|---------|---------|
|   | Call            | Entry   | T1        | T2      | SL      |

|               | Linuy |           | 12      | 02  |
|---------------|-------|-----------|---------|-----|
| SELL<br>BELOW | 541   | 534       | 531     | 545 |
|               | Supp  | ort & Res | istance |     |
| S2            | S1    | PCP       | R1      | R2  |
| 525           | 529   | 539.5     | 544     | 547 |