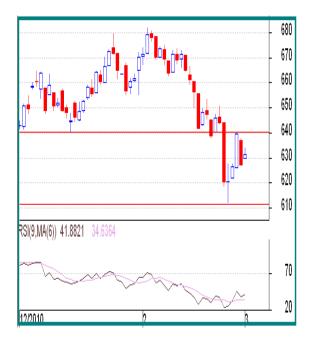

## NCDEX RSBO (Refined Soybean Oil)

## **Technical Analysis:**

- ✓ Soy oil price trend continue to remain ranged near lows. Indecision Intervenes as depicted by recent candlestick formations.
- √ 620-640 continue to remain the current trading band for the price.
- √ 650 level continue to hold on the higher side hold significance as a resistance juncture, until it remains un breached, sellers will continue to dominate.

# Trade Recommendation-RSBO NCDEX (March)

| Call                 | Entry | T1     | T2  | SL  |  |
|----------------------|-------|--------|-----|-----|--|
| SELL<br>BELOW        | 636   | 631    | 625 | 641 |  |
| Support & Resistance |       |        |     |     |  |
| S2                   | S1    | PCP    | R1  | R2  |  |
| 620                  | 624   | 631.40 | 634 | 640 |  |