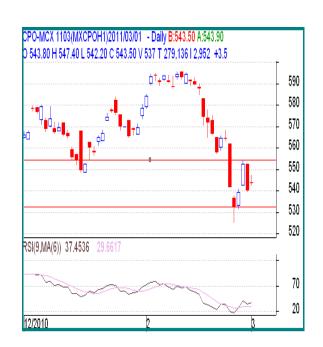

## **CPO (Crude Palm Oil)**

### **Technical Analysis:**

- ✓ CPO price remain in downtrend. Bears maintain the charge. Scenario has barely shifted.
- ✓ Recent Candle stick formation suggests continuation in the weakness
- ✓ 531 becomes the nearest reliable support on the lower side, while 555 on the higher side becomes an important resistance level.

#### Trade Recommendation – CPO MCX (March)

| Call                 | Entry | T1     | T2  | SL  |  |
|----------------------|-------|--------|-----|-----|--|
| SELL<br>BELOW        | 547   | 543    | 540 | 552 |  |
| Support & Resistance |       |        |     |     |  |
| S2                   | S1    | PCP    | R1  | R2  |  |
| 531                  | 536   | 543.50 | 547 | 552 |  |