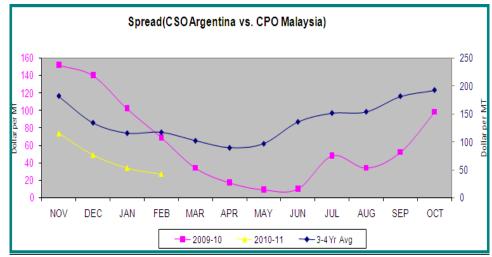

Spread of Soy Degum Argentina vs. CPO Malaysia is likely to rise in March and April 2011 as compared

to Average spread of \$27 in February 2011 as the drift in Palm Oil prices is likely to affect the same. The same shall make CPO Imports more attractive than Soy Oil in the upcoming months.

On the parity front however, Soy oil Import Parity is improving and the

imports get feasible from US and Argentina where as the same from Brazil remain uncompetitive at this point.

> The Soy oil average monthly spread (Landed cost vs. domestic cost) hover near \$ 30 per tonne as on Jan 2011 and the same remains favorable for imports as it is inculcated from the historical pattern that incase of average spread below \$50 per tonne, imports inhibit upward momentum.

# Palm oil price traded mixed in the spot market. Malaysian Palm price resurrected on the day, which supported the domestic sentiment.

- ➤ Exports of Malaysian palm oil products for February fell 10.4 percent to 1,110,672 tonnes from 1,239,758 tonnes shipped during January as put by the cargo surveyor Intertek Testing Services. Exports to China remain on a rise while the same to European union, India and sub continent slipped lower in the above mentioned period.
- CPO Import Parity has improved as on 25 th February 2011as compared to the situation, which existed 10 days back, due to drifting FOB rate within that duration. The spread (Landed cost vs. Domestic cost) has declined to \$ 39.01 per tonne as on 25 Feb. 2011 as compared to \$ 73.81 per tonne as on 15 Feb 2011.
- > CPO Production in Malaysia is projected to drift lower to 988200 tonnes in February as compared to 1321244 tonnes estimated in January which suggests a fall of 25% month on month and drift of 14.58% on YOY basis. While the impact of the same remain discounted to a large extent, going forward in March 2011 production is projected to start rising, with anticipated rise of 24.41%.