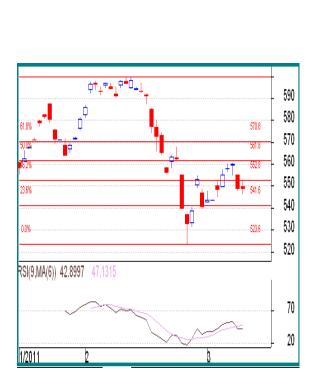

## CPO (Crude Palm Oil)

#### **Technical Analysis:**

- ✓ CPO price trend remain ranged. Bounce back may intervene, bears keep the upper hand.
- ✓ 545 pertains to be the nearest reliable support on the lower side, while 555 on the higher side remains an important resistance level.
- ✓ Recent candlestick formations indicate indecision near the lows.

| Call          | Entry | T1         | T2     | SL  |
|---------------|-------|------------|--------|-----|
| SELL<br>BELOW | 554   | 551        | 547    | 559 |
|               | Supp  | ort & Resi | stance |     |
| S2            | S1    | PCP        | R1     | R2  |
| 540           | 545   | 548.40     | 552    | 555 |

### Trade Recommendation – CPO MCX (April)