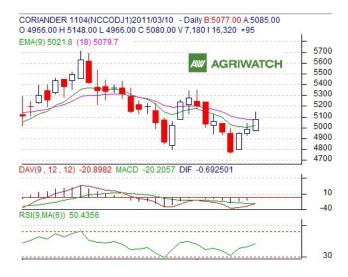

## **CORIANDER SEED**

#### **Market Analysis:**

- Coriander prices moved higher supported by demand from millers and stockists.
- Sources say that markets may continue to move higher as demand improved.
- Cash markets were also influenced by firm futures counter on Thursday.
- However arrivals remained on the higher side in Ramganj which may bring markets down in the short term.
- Sources however added that higher production estimates leading to higher arrivals may pull markets lower in long
- India is expected to produce 1 crore bags this year.
- Sources also added that weak spot and export demand may continue to pull markets lower.

We expect coriander prices to remain range bound to firm on firm demand from millers and stockists in the coming week. In the medium to long term price trend may depend on production estimates and demand in the market.

# **Technical Analysis:**

- Candlestick formation hints at positive trend.
- Prices are above 9 and 18-day EMAs supporting bullish momentum in the short term.
- MACD is moving down and supports the negative sentiments.
- RSI is moving up supports positive sentiments.
- Coriander seed futures are likely to trade range-bound with weak bias in next trading session.