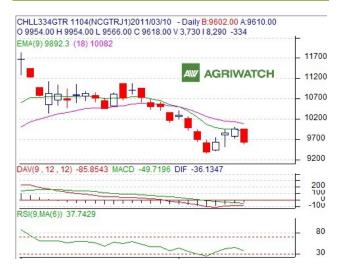

#### **Technical Analysis:**

- Candlestick formation hints at negative trend.
- Prices closed below 9 and 18-day EMA's thus supporting the bearish momentum in the short term.
- MACD and RSI are moving down supports bearish sentiments.
- Red Chilli futures are likely to trade range bound with a weak bias in next trading session.

| Contract      | Call | Entry         | T1   | T2   | SL   | <b>S2</b> | <b>S1</b> | PCP  | R1   | R2    |
|---------------|------|---------------|------|------|------|-----------|-----------|------|------|-------|
| NCDEX-<br>Apr | SELL | 9700-<br>9705 | 9603 | 9579 | 9768 | 9325      | 9471      | 9618 | 9859 | 10100 |