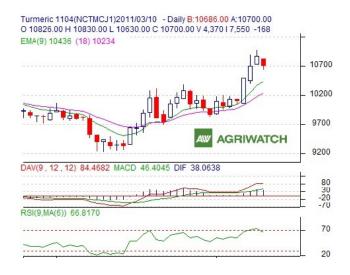

## **Technical Analysis:**

- Candlestick formation hints at negative trend.
- Prices closed above 9 and 18-day EMAs thus supporting the bullish momentum in short term.
- MACD is moving up supports the positive sentiments markets.
- RSI is moving down supports the negative sentiments markets.
- Turmeric futures are likely to trade range bound with a weak bias in next trading session.

| Contract      | Call | Entry           | T1    | T2    | SL    | <b>S2</b> | <b>S1</b> | РСР   | R1    | R2    |
|---------------|------|-----------------|-------|-------|-------|-----------|-----------|-------|-------|-------|
| NCDEX-<br>Apr | SELL | 10725-<br>10730 | 10618 | 10603 | 10793 | 10410     | 10520     | 10700 | 10810 | 10920 |