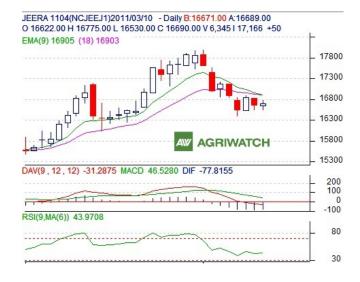

#### **Technical Analysis:**

- Candlestick formation hints at positive trend.
- Prices have closed below the 9 and 18-day EMAs suggests bearish trend in short term.
- MACD is moving down supports bearish markets.
- RSI is flat and supports sideways markets.
- Cumin seed futures are likely to trade range bound with a weak bias in next trading session.