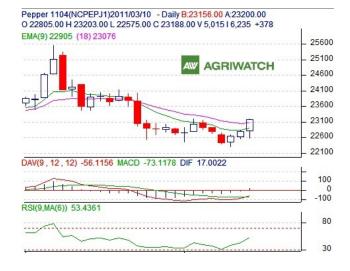

## **Technical Analysis:**

- Candlestick formation hints at positive trend.
- Prices closed above 9 and 18-day EMAs supporting the bullish momentum in short term.
- MACD is moving down supports the bearish sentiments.
- RSI is moving up supports the positive sentiments.
- Black Pepper futures are likely to trade range bound with a firm bias in next trading session.

# **Arrivals and Offtake in Tonnes:**

|          | 10-03-11 | 09-03-11 |
|----------|----------|----------|
| Arrivals | 20       | 15       |
| Offtake  | 40       | 20       |

| Contract      | Call | Entry           | T1    | T2    | SL    | S2    | <b>S1</b> | PCP   | R1    | R2    |
|---------------|------|-----------------|-------|-------|-------|-------|-----------|-------|-------|-------|
| NCDEX-<br>Apr | BUY  | 23000-<br>23005 | 23235 | 23293 | 22853 | 22358 | 22773     | 23188 | 23403 | 23618 |