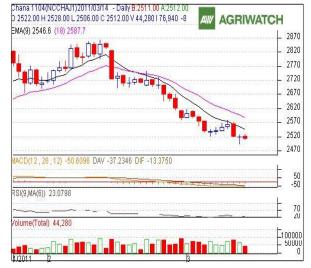

## **Technical Analysis:**

- Chana prices trading sideways. Overall trend of chana is bearish and it is further expected to follow the bearish trend.
- MACD is moving down in the negative zone, supporting bearish movement.
- RSI is declining in the oversold zone and warranting the bears.
- Selling from higher levels is advisable.

Trade Recommendation - Chana NCDEX (Apr.)

| Call | Entry                | T1   | T2   | SL   |  |  |
|------|----------------------|------|------|------|--|--|
| SELL | <2523                | 2503 | 2493 | 2538 |  |  |
|      | Support & Resistance |      |      |      |  |  |
| S2   | S1                   | PCP  | R1   | R2   |  |  |
| 2478 | 2493                 | 2512 | 2554 | 2578 |  |  |