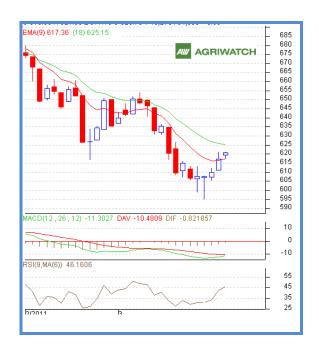

### **CPO (Crude Palm Oil)**

### **Technical Analysis:**

- ✓ Candlestick chart pattern reveals buying support in the
- ✓ Prices closed above 9-day and 18-day EMA indicating gains in near and medium-term.
- ✓ MACD is heading upwards in negative territory.
- ✓ RSI and Stochastic are rising in neutral region.
- ✓ CPO prices are likely gain in Monday's session.

### Trade Recommendation – CPO MCX (April)

| Call                 | Entry | T1    | T2  | SL  |  |  |
|----------------------|-------|-------|-----|-----|--|--|
| BUY                  | >536  | 539   | 541 | 563 |  |  |
| Support & Resistance |       |       |     |     |  |  |
| S2                   | S1    | PCP   | R1  | R2  |  |  |
| 524                  | 530   | 538.2 | 540 | 545 |  |  |