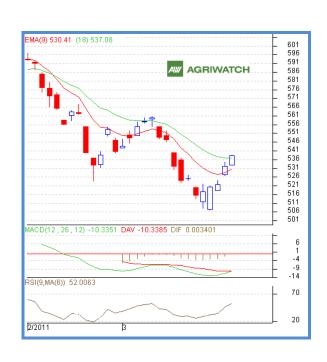

### NCDEX RSBO (Refined Soybean Oil)

### **Technical Analysis:**

- ✓ Soy oil prices witnessed uptrend.
- ✓ Prices closed above 9-day EMA indicating bullish momentum in near -term.
- ✓ RSI and stochastic are rising in neutral region signaling bulls.
- ✓ Soyoil prices are likely to gain in Monday's session.

## Trade Recommendation-RSBO NCDEX (April)

| Trade Resembling action Report Repril |       |       |     |     |  |
|---------------------------------------|-------|-------|-----|-----|--|
| Call                                  | Entry | T1    | T2  | SL  |  |
| BUY                                   | >618  | 622   | 624 | 615 |  |
| Support & Resistance                  |       |       |     |     |  |
| S2                                    | S1    | PCP   | R1  | R2  |  |
| 611                                   | 616   | 620.7 | 627 | 634 |  |