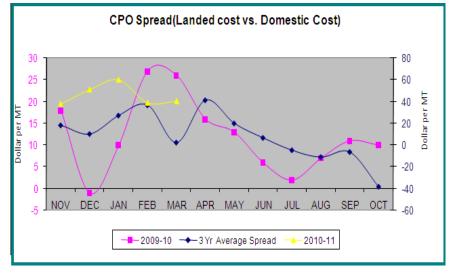

- ➤ The average spread until March 15th hover at \$48.42 per MT, which still remain close to the higher limit and thereby unfavorable for soy oil imports but the likely ease of in the same in the rest of the day's of the month may bring in respite.
- ➤ Total Edible Oil shipments in March reach at 205255 MT until March 16th 2011: Out of the same CDSBO shipments stand at 29165 MT and Palm oil shipments stand at 161890 MT. Total Edible Oil Imports in Oil year starting Nov 2010 until March till date are likely at 2752143 MT.
- Palm oil price remained uptrend in association with soyoil supported by improved buying during the week.
- > CPO Monthly average spread (Landed cost vs. domestic cost for march 2011(until 17th) remain at \$ 40.45 per MT, which remain higher than the spread of \$28.77 in March 2010 until same date which remain unfavorable development for palm imports, in the said month but going forward, the spread may face a decline based on 3 years average move on account of further drift in the FOB Rates.