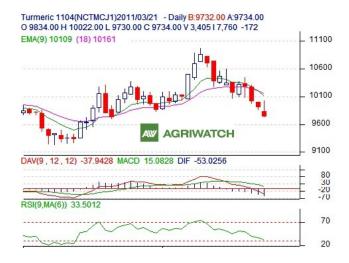

# **Technical Analysis:**

- Candlestick formation shows seller's active participation.
- Prices closed below 9 and 18-day EMAs thus supporting the bearish momentum in short term.
- MACD and RSI are is moving down supports the bearish sentiments in the markets.

Turmeric futures are likely to trade range bound with a weak bias in next trading session.

However a support is seen at 9700 levels. If this levels breaks then participants may short from higher level.

| Contract      | Call | Entry | T1 | T2 | SL | <b>S2</b> | <b>S1</b> | PCP  | R1   | R2    |
|---------------|------|-------|----|----|----|-----------|-----------|------|------|-------|
| NCDEX-<br>Apr | WAIT | -     | -  | -  | -  | 9530      | 9632      | 9734 | 9934 | 10134 |