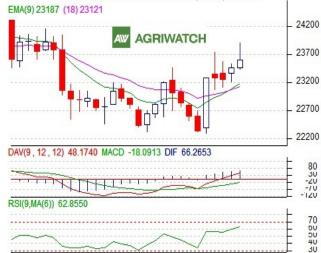

#### **Technical Analysis:**

- Candlestick formation hints buyer's active participation.
- Prices closed above 9 and 18-day EMAs supporting the bullish momentum in short term.
- MACD and RSI are moving up and support the firm sentiments in the futures market.

Black Pepper futures are likely to trade range bound with a firm bias in next trading session.

Participants may buy from lower levels.

#### **Arrivals and Offtake in Tonnes:**

|          | 21-03-11 | 19-03-11 |
|----------|----------|----------|
| Arrivals | 35       | 20       |
| Offtake  | 35       | 20       |

| Contract      | Call | Entry           | T1    | T2    | SL    | <b>S2</b> | <b>S1</b> | PCP   | R1    | R2    |
|---------------|------|-----------------|-------|-------|-------|-----------|-----------|-------|-------|-------|
| NCDEX-<br>Apr | BUY  | 23545-<br>23550 | 23785 | 23810 | 23412 | 23153     | 23376     | 23600 | 23861 | 24123 |