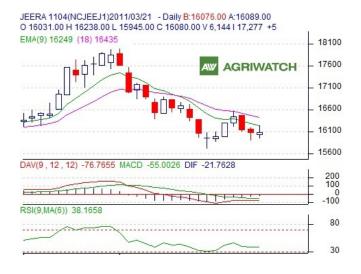

## **CUMIN SEED**

#### **Market Analysis:**

- Unjha cash market remained steady as activity remained weak after Holi.
- Arrivals also declined on Monday however sources added that arrivals may improve in this week adding to the weak sentiments.
- Sluggish demand in the Unjha market pressurizes the prices weakness.
- Sources added that markets sentiments will remain weak due to weak spot and export demand.
- Production this year could be lower in Gujarat due to bad weather in Gujarat. However Rajasthan is expected to produce more due to higher plantings.
- The production estimates in Gujarat is expected to be lower at 14-15 lakh bags compared to previous year estimates at 25 lakh bags.
- Sources add that this year Rajasthan could produce between 7-8 lakh bags compared to previous year production at 6-7 lakh bags.

We expect Cumin seed prices to trade weak on higher arrivals. Price trend in the medium to long term may depend on production estimates and export demand.

## **Technical Analysis:**

- Candlestick formation shows indecision in the market.
- Prices closed below 9 and 18-day EMAs thus supporting the bearish momentum in short term.
- MACD is flat supports sideways markets.
- RSI is moving down sideways which indicate sideways sentiments in the markets.

Cumin seed futures are likely to trade range bound with a weak bias in next trading session.

However weak fundamentals may support the downtrend in the futures counter.

Participants may wait and watch for the next day or so.

| Contract      | Call | Entry | T1 | T2 | SL | <b>S2</b> | <b>S1</b> | PCP   | R1    | R2    |
|---------------|------|-------|----|----|----|-----------|-----------|-------|-------|-------|
| NCDEX-<br>Apr | WAIT | -     | -  | -  | -  | 15794     | 15937     | 16080 | 16230 | 16380 |