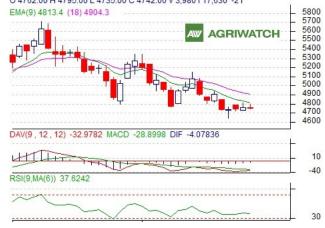

#### **CORIANDER SEED**

#### **Market Analysis:**

- Coriander seed markets fell in Ramganj as arrivals were higher after the Holi break.
- Sources revealed that, arrivals may increase and this may bring the down the spot markets.
- Sources added that this year initial traders estimates were 1 crore bags however due to bad weather conditions during the harvest production may be lower than the initial prediction.
- Sources revealed that, due to high moisture level in new crop demand remained lower.

Coriander prices are expected to trade range bound with weak bias on anticipation of higher arrivals in the short term. Medium to long term sentiments depend on demand from stockiest and millers in the spot market.

## **Technical Analysis:**

- Candlestick chart pattern indicates the bearish sentiment in the market.
- Prices are below 9 and 18-day EMAs supporting bearish momentum in the short term.
- MACD is flat supports sideways markets.
- RSI is moving down sideways which indicate sideways sentiments in the markets.

Coriander seed futures are likely to trade range bound with a weak bias in next trading session.

However, firm fundamental may support the uptrend in the futures counter.

Participants may buy from lower levels.

# CORIANDER 1104(NCCODJ1)2011/03/21 - Daily B:4741.00 A:4749.00 O 4762.00 H 4795.00 L 4735.00 C 4742.00 V 3,980 I 17,630 -21

| Contract      | Call | Entry         | T1   | T2   | SL   | <b>S2</b> | <b>S1</b> | PCP  | R1   | R2   |
|---------------|------|---------------|------|------|------|-----------|-----------|------|------|------|
| NCDEX-<br>Apr | BUY  | 4700-<br>4705 | 4752 | 4767 | 4666 | 4660      | 4697      | 4742 | 4780 | 4817 |