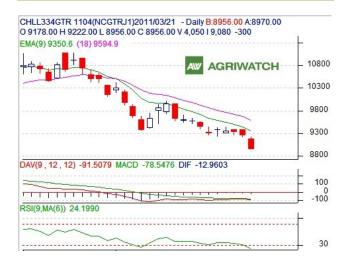

#### **Technical Analysis:**

- Candlestick formation shows seller's active participation.
- Prices closed below 9 and 18-day EMA's thus supporting the bearish momentum in the short term and medium term.
- MACD is moving down supporting bearish markets.
- RSI is moving down in the oversold zone and is warranting caution to the bears.

Red Chilli futures are likely to trade range bound to weak in next trading session.

Participants may sell from higher levels.

| Contract      | Call | Entry         | T1   | T2   | SL   | <b>S2</b> | <b>S1</b> | PCP  | R1   | R2   |
|---------------|------|---------------|------|------|------|-----------|-----------|------|------|------|
| NCDEX-<br>Apr | SELL | 8970-<br>8975 | 8880 | 8860 | 9032 | 8601      | 8779      | 8956 | 9133 | 9311 |