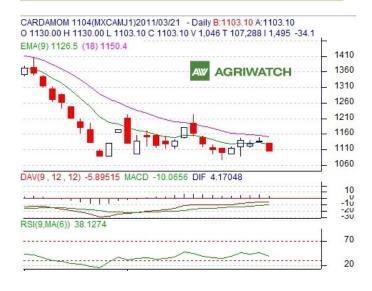

### **Technical Analysis:**

- Candlestick formation hints at negative trend.
- Prices are below 9 and 18-day EMAs supporting bearish momentum in the short term.
- MACD is moving up in the neutral region supporting bullish sentiment.
- RSI is moving down in the neutral zone supporting the negative sentiments.

Cardamom futures are likely to trade range-bound with a firm bias in next trading session.

However a support is seen at 1100 levels. If this levels breaks then participants may short from higher levels.

#### Arrivals and Offtake in Kgs:

|          | 21-03-11 | 19-03-11 |
|----------|----------|----------|
| Arrivals | 16767    | 12618    |
| Offtake  | 15896    | 12283    |

| Contract    | Call | Entry | T1 | T2 | SL | <b>S2</b> | <b>S1</b> | PCP    | R1   | R2   |
|-------------|------|-------|----|----|----|-----------|-----------|--------|------|------|
| MCX-<br>Apr | WAIT | -     | -  | -  | -  | 1085      | 1094      | 1103.1 | 1121 | 1140 |