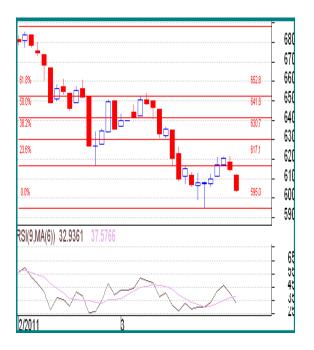

### NCDEX RSBO (Refined Soybean Oil)

### **Technical Analysis:**

- ✓ Soy oil price trend remain weak. Selling pressure re emerge.
- ✓ While 595-612 becomes the current trading band for the price. Price trend to remain in the hands of bears until 630 on the higher side is broken.
- √ 600, also hold importance on the lower side as a support on closing basis.
- ✓ Recent candlestick formation suggests that weakness is likely ahead.

### Trade Recommendation-RSBO NCDEX (April)

| Trade Resemblianties Research (April) |       |        |     |     |  |
|---------------------------------------|-------|--------|-----|-----|--|
| Call                                  | Entry | T1     | T2  | SL  |  |
| SELL<br>BELOW                         | 607   | 603    | 600 | 612 |  |
| Support & Resistance                  |       |        |     |     |  |
| S2                                    | S1    | PCP    | R1  | R2  |  |
| 595                                   | 600   | 603.70 | 608 | 612 |  |