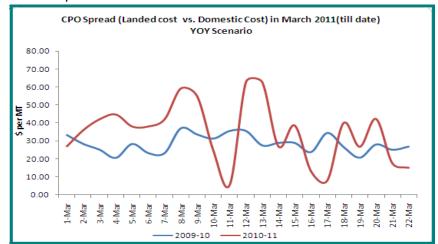

#### **Veg Oil Summary**

- ❖ Vegetable oil price trend may remain weakly skewed. Demand looses steam after festivity bounce. This along with likely pick up in imports is likely to weigh further.
- ❖ Internationally, Likely drift in China's Soy oil Imports and pick up in Palm Imports may produce an offsetting impact. Gaining pace of Brazil's harvest is also to play a negative factor with higher production projections being made.
- ➤ Palm oil price traded weak in the spot market. Malaysian palm oil dip further as weakness intensified. Slipping exports despite rise in export to India in the in March until now, dampens the sentiment along with anticipation of further growth in Production.
- Likely rise in the CPO Imports by India and continuous decline in the Malaysian Palm Exports are likely to weigh on the domestic as well as international price sentiment.
- ➤ CPO spread (landed cost vs. domestic cost), remain fluctuating in the past few days. After getting pulled to \$40.09 per MT on 18 th March due to recovery in FOB rates, it again slipped lower to \$15.09 per MT as FOB Rates plunged lower again.
- The spread (landed cost vs. domestic cost) until 22nd March remain lower than the last year's level of \$ 26.81 per MT. The same remain favorable for CPO Imports.

- calculating import parity from these destinations. Soy oil Imports may get hindered as a outcome. Recent recovery in the FOB Rates contributes to the same.
- ➤ Soy oil monthly average spread (landed cost vs. domestic cost) of \$50 per Metric tonne has a adverse bearing on Soy oil Imports, as depicted by the trend established based on spread and imports in the oil year 2009-10. The average spread until 21st March 2011 hover at \$33.42 per MT which is lower than the average spread of \$48.42 per MT as on 15th March.
- ➤ Going forward in March this spread may reduce further, based on 3 years average spread movement, the same is likely as FOB rates may continue to drift. The 3 year average spread stand at negative \$26.7 per MT.