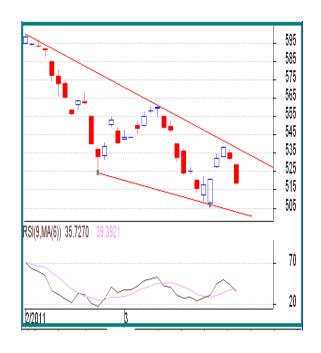

#### **CPO (Crude Palm Oil)**

### **Technical Analysis:**

- ✓ CPO price remain range bound with weak bias. Weakness may pertain, support lay ahead.
- ✓ 514 persists to be the nearest reliable support on the lower side, while 525 on the higher side remain an important resistance level.
- ✓ RSI Indicate oversold nature; Bears are likely to maintain the upper hand.

#### Trade Recommendation - CPO MCX (April)

| Call                 | Entry | T1  | T2  | SL  |
|----------------------|-------|-----|-----|-----|
| SELL<br>BELOW        | 524   | 518 | 515 | 528 |
| Support & Resistance |       |     |     |     |
| S2                   | S1    | PCP | R1  | R2  |
| 508                  | 514   | 518 | 525 | 527 |