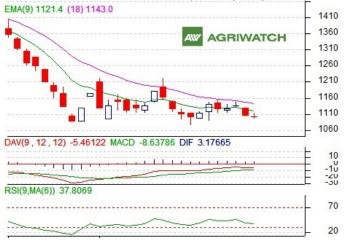

# **Technical Analysis:**

- Candlestick formation shows indecision.
- Prices are below 9 and 18-day EMAs supporting bearish momentum in the short term.
- MACD is moving up in the neutral region supporting bullish sentiment.
- RSI is moving down in the neutral zone supporting the negative sentiments.

Cardamom futures are likely to trade range-bound with a firm bias in next trading session as a support is seen at 1100 levels.

Participants may buy from lower levels.

#### CARDAMOM 1104(MXCAMJ1)2011/03/22 - Daily B:1102.10 A:1102.80 O 1103.00 H 1113.00 L 1095.00 C 1102.20 V 1,058 T 107,333 I 1,511 -2.9

| Contract    | Call | Entry         | T1   | T2   | SL   | S2   | <b>S1</b> | РСР    | R1   | R2   |
|-------------|------|---------------|------|------|------|------|-----------|--------|------|------|
| MCX-<br>Apr | BUY  | 1085-<br>1087 | 1102 | 1107 | 1074 | 1045 | 1061      | 1102.2 | 1118 | 1134 |