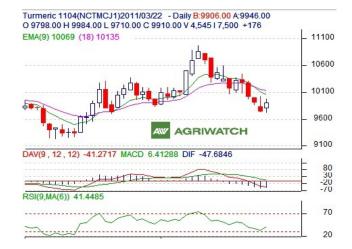

# **Technical Analysis:**

- Candlestick formation shows buyer's active participation.
- Prices closed below 9 and 18-day EMAs thus supporting the bearish momentum in short term.
- MACD is moving down supports the bearish sentiments in the markets.
- RSI is moving up supports the bullish sentiments in the markets.

Turmeric futures are likely to trade range bound with a firm bias in next trading session. Participants may buy from lower levels.