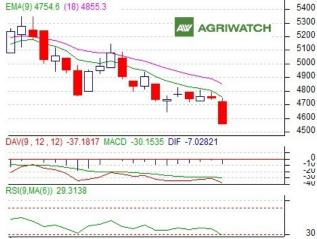

# **Technical Analysis:**

- Candlestick formation shows seller's active participation.
- Prices closed below 9 and 18-day EMA's thus supporting the bearish momentum in the short term and medium term.
- MACD is moving down supporting bearish markets.
- RSI is moving down in the oversold zone and is warranting caution to the bears.

Red Chilli futures are likely to trade range bound to weak in next trading session.

However there is a support at 8800 levels, so markets may rebound from these levels.

Participants should wait before trading in the next trading session.