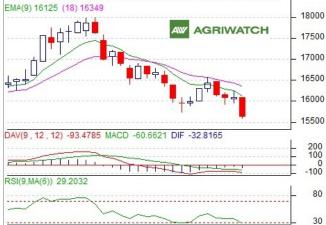

# **Technical Analysis:**

- Candlestick formation shows seller's active participation.
- Prices closed below 9 and 18-day EMAs thus supporting the bearish momentum in short term.
- MACD is moving down supports bearish sentiments.
- RSI is moving down in the oversold region and is warranting caution to the bears.

Cumin seed futures are likely to trade range bound with a firm bias in next trading session.

Participants may cover their positions on Wednesday. Fresh buy calls may be made at 15500 levels.

JEERA 1104(NCJEEJ1)2011/03/22 - Daily B:15601.00 A:15640.00 O 16085.00 H 16085.00 L 15583.00 C 15630.00 V 11,427 I 16,134 -450

| Contract      | Call | Entry           | T1    | Т2    | SL    | S2    | <b>S1</b> | РСР   | R1    | R2    |
|---------------|------|-----------------|-------|-------|-------|-------|-----------|-------|-------|-------|
| NCDEX-<br>Apr | BUY  | 15530-<br>15535 | 15690 | 15710 | 15440 | 15264 | 15400     | 15630 | 15949 | 16268 |