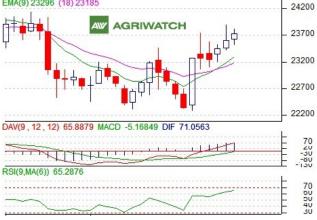

### **Technical Analysis:**

- Candlestick formation hints buyer's active participation.
- Prices closed above 9 and 18-day EMAs supporting the bullish momentum in short term.
- MACD and RSI are moving up and support the firm sentiments in the futures market.

Black Pepper futures are likely to trade range bound with a firm bias in next trading session. Participants may buy from lower levels.

#### Arrivals and Offtake in Tonnes:

|          | 22-03-11 | 21-03-11 |
|----------|----------|----------|
| Arrivals | 35       | 35       |
| Offtake  | 55       | 35       |

Pepper 1104(NCPEPJ1)2011/03/22 - Daily B:23720.00 A:23730.00 O 23619.00 H 23815.00 L 23517.00 C 23731.00 V 6,900 I 9,126 +131 EMA(9) 23296 (18) 23185