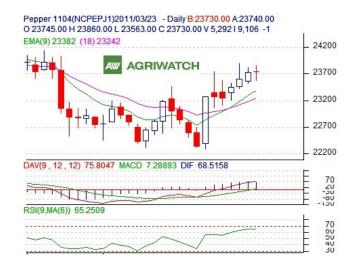

### **Technical Analysis:**

- Candlestick formation reveals indecision.
- Prices closed above 9 and 18-day EMAs supporting the bullish momentum in short term.
- MACD and RSI are moving up and support the firm sentiments in the futures market.

Black Pepper futures are likely to trade range bound with a possibility of profit booking in the next trading session. Participants should wait.

## **Arrivals and Offtake in Tonnes:**

|          | 22-03-11 | 21-03-11 |
|----------|----------|----------|
| Arrivals | 25       | 35       |
| Offtake  | 45       | 55       |

| Contract      | Call | Entry | T1 | T2 | SL | <b>S2</b> | <b>S1</b> | PCP   | R1    | R2    |
|---------------|------|-------|----|----|----|-----------|-----------|-------|-------|-------|
| NCDEX-<br>Apr | WAIT | -     | -  | -  | -  | 23278     | 23420     | 23730 | 23872 | 24014 |