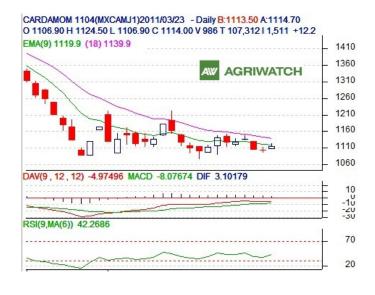

# **Technical Analysis:**

- Candlestick formation shows buyer's participation at lows.
- Prices are below 9 and 18-day EMAs supporting bearish momentum in the short term.
- MACD and RSI are moving up in the neutral region supporting bullish sentiment.

Cardamom futures are likely to trade range-bound with a firm bias in next trading session as a support is seen at 1100 levels.

Participants may buy from lower levels.

### Arrivals and Offtake in Kgs:

|          | 23-03-11 | 22-03-11 |
|----------|----------|----------|
| Arrivals | 38844    | 46450    |
| Offtake  | 37439    | 46450    |

| Contract    | Call | Entry         | T1   | T2   | SL   | <b>S2</b> | <b>S1</b> | PCP  | R1   | R2   |
|-------------|------|---------------|------|------|------|-----------|-----------|------|------|------|
| MCX-<br>Apr | BUY  | 1105-<br>1107 | 1122 | 1125 | 1095 | 1060      | 1075      | 1114 | 1144 | 1163 |