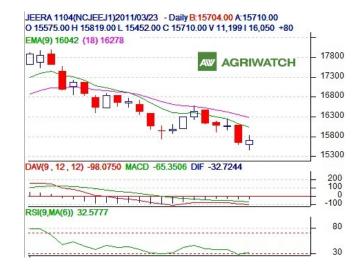

### **CUMIN SEED**

### **Market Analysis:**

- Today's Market: Unjha markets fell on Wednesday as arrivals improved in the market.
- Higher arrivals: Sources added that arrivals may improve in this week adding to the weak sentiments.
- Weak futures: Sentiments remained weak as weak futures counter partially influenced the weak sentiments in the cash markets over the last few weeks.
- Weak Demand: Sluggish demand in the domestic market and the export market may continue to pull the markets lower.
- Lower Production: Production this year could be lower in Gujarat due to bad weather in Gujarat.
- However Rajasthan is expected to produce more due to higher plantings.
- **Production estimates:** The production estimates in Gujarat is expected to be lower at 14-15 lakh bags compared to previous year estimates at 25 lakh bags.
- Sources add that this year Rajasthan could produce between 7-8 lakh bags compared to previous year production at 6-7 lakh bags.

We expect Cumin seed prices to trade weak on higher arrivals. Price trend in the medium to long term may depend on production estimates and export demand.

# **Technical Analysis:**

- Candlestick formation shows buyer's active participation.
- Prices closed below 9 and 18-day EMAs thus supporting the bearish momentum in short term.
- MACD is moving down supports bearish sentiments.
- RSI is moving up supports bullish sentiments.

Cumin seed futures are likely to trade range bound with a weak bias in next trading session.

Weak fundamentals do not support today's uptrend. Participants may sell from highs.