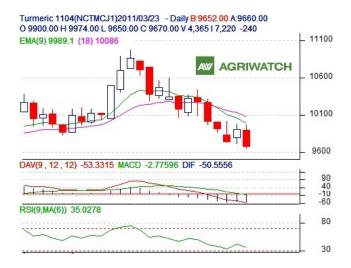

## **Technical Analysis:**

- Candlestick formation shows seller's active participation.
- Prices closed below 9 and 18-day EMAs thus supporting the bearish momentum in short term.
- MACD and RSI are moving down supports the bearish sentiments in the markets.

Turmeric futures are likely to trade range bound with a weak bias in next trading session.

Participants may short from higher levels.

| Contract      | Call | Entry         | T1   | T2   | SL   | <b>S2</b> | <b>S1</b> | PCP  | R1   | R2    |
|---------------|------|---------------|------|------|------|-----------|-----------|------|------|-------|
| NCDEX-<br>Apr | SELL | 9700-<br>9705 | 9603 | 9579 | 9768 | 9441      | 9555      | 9670 | 9879 | 10088 |