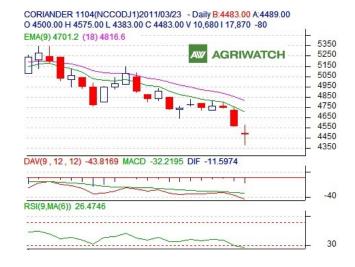

### **CORIANDER SEED**

#### **Market Analysis:**

- Today's Market: Coriander seed markets fell in Ramganj as arrivals were higher on Wednesday.
- Weak Demand: Sluggish demand in the domestic market and the export market has pulled the markets lower and may continue to do so.
- Weak futures: Sentiments remained weak as weak futures counter partially influenced the weak sentiments in the cash markets.
- Going Forward: Sources added that arrivals may improve in this week adding to the weak sentiments.
- Production estimates: Sources added that this year initial trader's estimates were 1 crore bags however due to bad weather conditions during the harvest production may be lower than the initial prediction.
- Sources revealed that, due to high moisture level in new crop demand remained lower.

Coriander prices are expected to trade range bound with weak bias on anticipation of higher arrivals in the short term. Medium to long term sentiments depend on demand from stockiest and millers in the spot market.

#### **Technical Analysis:**

- Coriander seed chart is charting new lows.
- Candlestick chart pattern shows seller's active participation.
- Prices are below 9 and 18-day EMAs supporting bearish momentum in the short term.
- MACD is flat supports sideways markets.
- RSI is moving down in the oversold region and is warranting caution to the bears.

Coriander seed futures are likely to trade range bound with a weak bias in next trading session.

Participants may sell from highs.