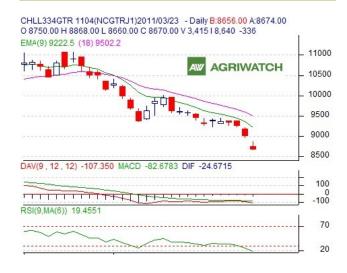

### **Technical Analysis:**

- Candlestick formation shows seller's active participation.
- Prices closed below 9 and 18-day EMA's thus supporting the bearish momentum in the short term and medium term.
- MACD is moving down supporting bearish markets.
- RSI is moving down in the oversold zone and is warranting caution to the bears.

Red Chilli futures are likely to trade range bound to weak in next trading session.

Participants may short from higher levels.

| Contract      | Call | Entry         | T1   | T2   | SL   | <b>S2</b> | <b>S1</b> | PCP  | R1   | R2   |
|---------------|------|---------------|------|------|------|-----------|-----------|------|------|------|
| NCDEX-<br>Apr | SELL | 8700-<br>8705 | 8613 | 8598 | 8758 | 8466      | 8568      | 8670 | 8864 | 9058 |