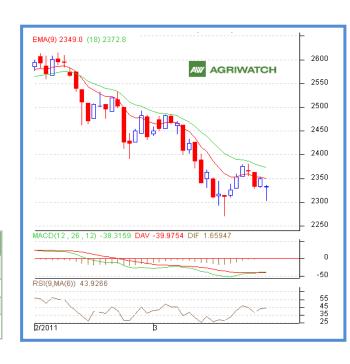

#### **SOYBEAN**

#### **Technical Analysis:**

- Candlestick chart pattern reveals Doji candle, significant of indecision in the market.
- Prices closed below 9-day 18-day EMA, indicating bearish momentum in near and medium-term.
- MACD is rising in negative territory.
- RSI and stochastic are easing in neutral zone.

The soybean prices are likely to decline in Friday's session.

#### Trade Recommendation - Sovbean NCDEX (Apr)

|                      |       |        |      | * /  |  |  |
|----------------------|-------|--------|------|------|--|--|
| Call                 | Entry | T1     | T2   | SL   |  |  |
| SELL                 | <2339 | 2329   | 2324 | 2344 |  |  |
| Support & Resistance |       |        |      |      |  |  |
| S2                   | S1    | PCP    | R1   | R2   |  |  |
| 2271                 | 2292  | 2333.5 | 2343 | 2355 |  |  |