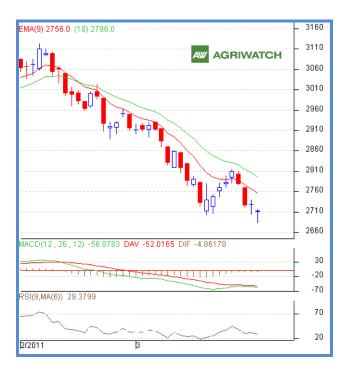

#### **RAPESEED**

#### **Technical Analysis:**

- Candlestick chart pattern indicates downtrend in the market.
- Prices closed below 9-day 18-day EMA indicating bearish momentum in near and medium-term.
- MACD is easing in negative territory indicating bearish sentiment for short term.
- RSI is easing in oversold region while stochastic is easing in neutral zone.

The Mustard prices are likely to decline in Friday's session.

#### Trade Recommendation - Rapeseed NCDEX (May)

| Call                 | Entry | T1   | T2   | SL   |  |  |
|----------------------|-------|------|------|------|--|--|
| SELL                 | <2717 | 2707 | 2702 | 2722 |  |  |
| Support & Resistance |       |      |      |      |  |  |
| S2                   | S1    | PCP  | R1   | R2   |  |  |
| 2700                 | 2705  | 2712 | 2730 | 2753 |  |  |