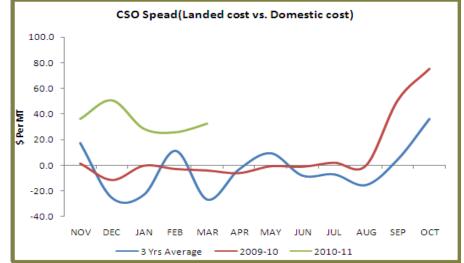

Soy oil price traded higher in the spot market. Market managed gains as recovery in CBOT Soy oil acted as a positive cue in addition of anticipation of slip in Imports.

- CSO Import spread (landed cost vs. domestic cost) has increased in the recent weak due to recovery seen in FOB Rates. As a result of the same average spread hover at \$ 32.62 per MT. As a result of the same average spread hover
  - at \$ 32.62 per MT until March 25 which remains much higher than the negative spread of \$ 5.5 per MT in the same duration last year.
- ➤ Import Spread rise is more significant from Brazil as compared to Argentina and US as market anticipates negative impact of recent rains and harvest disruptions takes place. Weakening of dollar however favor imports but fail to offset the prior's negative impact.
- India's total edible oil shipments in March reached at 265830 MT until March 25th 2011: CDSBO

shipments enhance to 49750 MT and Palm oil shipments stand at 191780 MT. Total Edible Oil Imports in Oil year starting Nov 2010 until March till date are likely at 2812718 MT.

- > Groundnut Oil price traded higher in the spot market. Despite higher production anticipations, groundnut oil price may continue to surge higher: as oil availability to remain affected due to disparity and less availability of groundnut as the demand for same remain upward trending. While demand for groundnut oil may remain under impact of seasonal low, a little surge in the same will push up the prices further.
- Palm oil price depicted mixed nature in the spot market. While slipping exports and higher production anticipations direct the Malaysian Palm price trend. Likely improvement in demand from India and China may bring in some offsetting impact.
- ➤ Pakistan may import up to 150,000 tonnes of palm oil in April because of less carry over stock, but buying will slow down during the peak summer months of May and June. CPO Production in Malaysia is likely to grow by 12.33% to 1229400 MT in March and 8.83% to 1338000 MT in April.
- India, CPO spread (landed cost vs. domestic cost), hover at \$ 11.59 per MT as on 26<sup>th</sup> Fluctuations in FOB Rates in the last three sessions led to negative spread of \$6 per MT on 24 th march 2011 but the same again rose to \$ 11.59 per MT. The average spread (landed cost vs. domestic cost) until 26th March remain at \$33.41 per MT which remain higher than the last year's level of \$28 per MT until same time last year but face a decline from the average spread of \$ 39 per MT in Feb 2011. Going forward this spread may decline further which is likely to be favorable for CPO Imports in the month ahead.
- > The average spread (CSO Argentina vs. CPO Malaysia) has increased further to \$70 per MT until 26th March 2011, depicting a surge from February when it stood at \$ 27 per Metric tonne. However, going forward in March this spread may further widen on more drift in CPO Malaysia (FOB Rate). The widening is taking place as projected earlier.
- Palm Oil Imports are likely to be benefitted from this development as widening differential indicate shift from Soy oil to Palm Oil. More so this price differential stand higher than the last year's level of about \$35 per MT, the same indicates palm oil imports may remain higher in March 2011 as compared to March 2010.