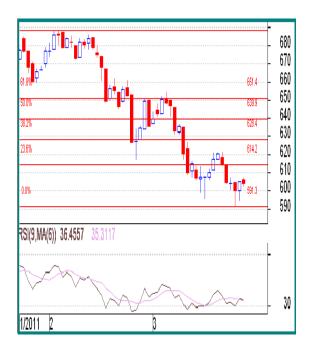

### NCDEX RSBO (Refined Soybean Oil)

### **Technical Analysis:**

- ✓ Soy oil price trend remain weakly poised. Short covering may intervene although. Scenario has barely shifted.
- ✓ 595-613 persist to be the relevant trading band for the price. Price trend to remain in the hands of bears until 630 on the higher side is broken.
- ✓ 595, continue to hold importance on the lower side as a support on closing basis,
- ✓ Candlestick formation suggests, that pullback has a chance.

### Trade Recommendation—RSBO NCDEX (April)

| Call                 | Entry | T1     | T2  | SL  |  |  |  |
|----------------------|-------|--------|-----|-----|--|--|--|
| SELL<br>BELOW        | 609   | 606    | 602 | 613 |  |  |  |
| Support & Resistance |       |        |     |     |  |  |  |
| S2                   | S1    | PCP    | R1  | R2  |  |  |  |
| 595                  | 600   | 603.10 | 606 | 613 |  |  |  |