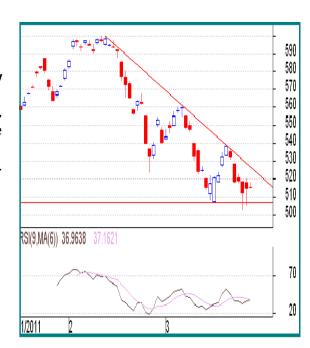

### **CPO (Crude Palm Oil)**

### **Technical Analysis:**

- ✓ CPO price remain range bound with weak bias. Weakness may pertain, support lay ahead. Scenario has barely shifted.
- ✓ 505 becomes the nearest reliable support on the lower side, while 520 on the higher side remain an important resistance level
- ✓ RSI Indicate oversold nature; little bounce can not be ruled out. Candle stick depicts indecision

### **Trade Recommendation - CPO MCX (April)**

| Call                 | Entry | T1     | T2  | SL  |  |  |
|----------------------|-------|--------|-----|-----|--|--|
| WAIT                 | -     | -      | -   | -   |  |  |
| Support & Resistance |       |        |     |     |  |  |
| S2                   | S1    | PCP    | R1  | R2  |  |  |
| 503                  | 508   | 515.60 | 519 | 523 |  |  |