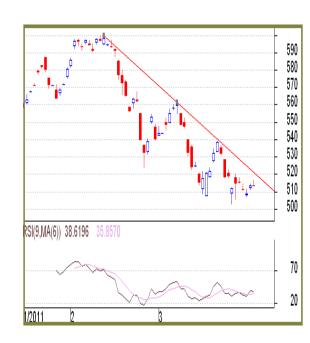

#### **CPO (Crude Palm Oil)**

### **Technical Analysis:**

- ✓ CPO price remain range bound. Weakness may pertain, at higher levels. Little Recovery may precede although.
- ✓ Candle stick depicts, bulls effort to rise from the ashes, trend line resistance lay ahead although.
- ✓ 505 persist to be the nearest reliable support on the lower side, while 520 on the higher side becomes an important resistance level.

#### Trade Recommendation - CPO MCX (April)

| Call | Entry                | T1     | T2  | SL  |  |  |
|------|----------------------|--------|-----|-----|--|--|
| WAIT | -                    | -      | -   | -   |  |  |
|      | Support & Resistance |        |     |     |  |  |
| S2   | S1                   | PCP    | R1  | R2  |  |  |
| 503  | 506                  | 513.10 | 516 | 519 |  |  |