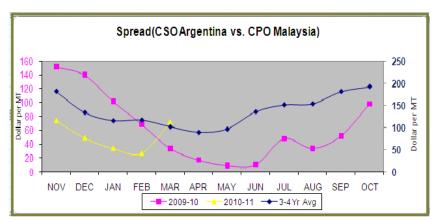

Going forward Malaysian Palm exports may find boost in the month ahead: as demand from China may catch up as they look to increase purchases to replenish stock at ports and India's demand is likely to grow

further as their CPO Imports are projected to surge in the further months as well, on widening price spread with soy oil, which stand at \$ 72 per tonne (Average, March 2011 until 30<sup>th</sup>) as against \$ 35 per MT same period last year, which is also higher from the average spread of \$ 27 per MT in Feb 2011.