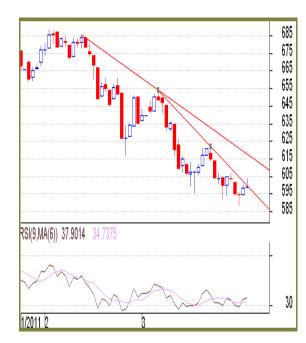

## NCDEX RSBO (Refined Soybean Oil)

#### **Technical Analysis:**

- ✓ Soy oil price trend remains ranged near lows; Short covering can not be ruled out. Scenario has barely shifted.
- ✓ Candle stick formation suggests indecision still exist. Trend line resistance act till now.
- ✓ 590-606 persistently remains the relevant trading band for the price. Price trend to remain in the hands of bears until 625 on the higher side is broken.
- ✓ 590, continue to hold importance on the lower side as a support on closing basis.

## Trade Recommendation-RSBO NCDEX (April)

| Trade IX             | Trade Recommendation Robo Rebex (April) |        |     |     |  |
|----------------------|-----------------------------------------|--------|-----|-----|--|
| Call                 | Entry                                   | T1     | T2  | SL  |  |
| SELL<br>BELOW        | 606                                     | 603    | 598 | 610 |  |
| Support & Resistance |                                         |        |     |     |  |
| S2                   | S1                                      | PCP    | R1  | R2  |  |
| 588                  | 594                                     | 599.10 | 604 | 608 |  |