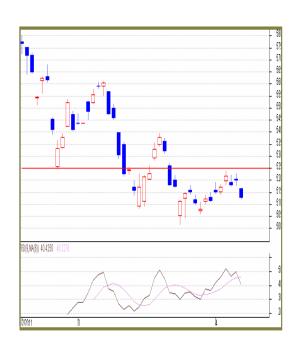

#### CPO (Crude Palm Oil)

#### **Technical Analysis:**

- $\checkmark$  CPO price remain range bound with weak bias.
- ✓ 505 becomes the nearest reliable support on the lower side.
- ✓ While 522 on the higher side remains an important resistance level.
- ✓ 515-510 becomes the current trading range; drift in either direction will take the price further in the respective same.

#### Trade Recommendation – CPO MCX (May)

| Call                 | Entry | T1     | T2  | SL  |  |
|----------------------|-------|--------|-----|-----|--|
| SELL<br>BELOW        | 515   | 511    | 508 | 519 |  |
| Support & Resistance |       |        |     |     |  |
| S2                   | S1    | PCP    | R1  | R2  |  |
| 505                  | 510   | 512.50 | 517 | 522 |  |