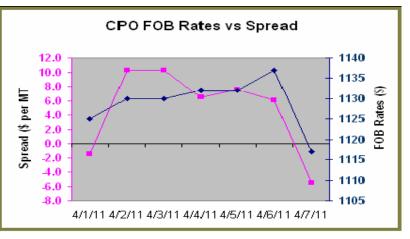

- CPO FOB Rates remain volatile in the first week of April, surged higher in the first few days of April 2011 to as high as \$1137, they plunged back again to \$1117 until date. The same led to improvement in import
  - parity as the spread (Landed cost vs. domestic cost) fall to (\$5.6) per MT. The same is likely to encourage CPO Imports.
- Average price spread between  $\triangleright$ Argentina CSO and CPO Malaysia remain at \$ 90.58 per MT until 5th April 2011 which remains higher than the last year's level of \$12.5 per MT until same time previous year and the same remain in line with the 3 yrs. average spread of \$ 89 per MT. The same implicate that CPO Imports may improve both vis a vis last year April and previous month march 2011. However it

remains subject to further development in the spread.

- Malaysia's end-March palm oil stocks likely reached 1.60 million-1.65 million metric tons, the highest since December, amid rising production after a bout of persistently bad weather last year that curbed output as put by the trade participants.
- Soy oil price traded lower in the spot market. Weakness in CBOT Soyoil and BMD CPO acted as negative cues. Domestically, higher oil availability and weak demand still exist as negative drivers; however likely decline in imports may act as a contemporary positive cue. Market also, second the view that soy oil imports are likely to slip lower due to import disparity, higher differential with palm and higher mustard availability around this time.
- Average CSO Spread(Landed cost vs. Domestic cost) which remain higher at \$ 31.82 per MT in March 2011 as compared to \$25.87 per MT in Feb 2011 and also higher from (\$4.09) per MT in march 2009-10 indicates lower soy oil imports in March along with catching up availability of other domestic oils like mustard.
- Going ahead from there on average spread has reached to \$ 17.92 per MT in April 2011 until 06th as compared to negative spread of \$ 20.73 same time last year, which indicates while soy oil import parity existed until this time last year, there is still disparity until April 2011 till date.
- On the Global front: likely pacing of Argentina's soy harvest and upward looking production estimates for Brazil along with slower soy demand from China remain negative drivers. USDA Report is eyed with expectation of mixed developments while world ending stocks are anticipated higher on adjustments being made for Brazil's production, there exist the two views on soy ending stock revision in US.
- Other Oils: Cotton seed oil price remain steady to lower in the domestic market. Demand from institutional buyers like hotel industry remains high while availability thickens. Availability is estimated at 11.97 lakh tonnes as compared to 10.8 lakh tonnes in 2009-10. Going forward, market participant expect prices of cotton seed oil to remain volatile as the same inculcate directional impact from Palm oil price which eased until now thereby causing a demand shift from cotton seed to Palm oil. Higher Availability of Mustard oil also contribute to the offsetting demand as the same lead shift from soy oil and palm to mustard, eventually pulling down the price of the later.
- Mustard oil price traded broadly higher in the spot market. While availability to remain thick as better crush margins this year enables the same, demand remains subdued as oil units remain hand to mouth while retail demand still remain low. Market sources suggest mustard oil price is likely to remain under pressure eventually while lesser soyoil imports may lift the consuption prospects for mustard.