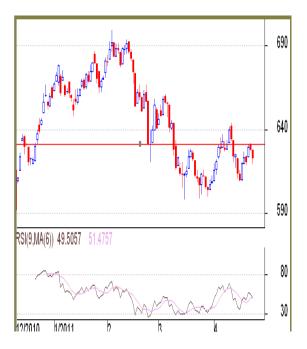

### **NCDEX RSBO (Refined Soybean Oil)**

### **Technical Analysis:**

- ✓ Soy oil price trend persist to be range bound. Price hover near significant support, resistances act as suggested.
- ✓ Candlestick pattern indicate, bears fight back.
- ✓ 618-625 becomes the current trading band for the price. Drift in either direction will take the price further in the respective same.
- ✓ Trade cautiously amidst, choppiness may set in. Trade Recommendation—RSBO NCDEX (May)

| Call                 | Entry | T1     | T2  | SL  |  |
|----------------------|-------|--------|-----|-----|--|
| SELL<br>BELOW        | 618   | 615    | 612 | 623 |  |
| Support & Resistance |       |        |     |     |  |
| S2                   | S1    | PCP    | R1  | R2  |  |
| 615                  | 618   | 622.85 | 625 | 628 |  |