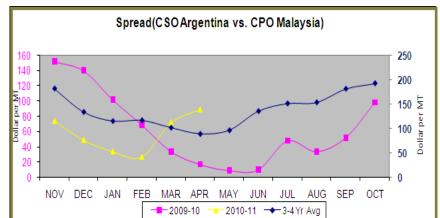

- Exports of Malaysian palm oil products for April 1-25 fell 0.7 percent to 947,470 tonnes from 954,441 tonnes shipped during March 1-25, cargo surveyor Societe Generale de Surveillance said on Monday. Exports to China rose in the stated period. The same to European Union and India also improved, while exports to US and Pakistan witnessed a decline as compared to same period in March.
- > Average price spread between CSO Argentina and CPO Malaysia remain at \$89.01 per MT until 26th
  - April 2011 which remain higher than the last year's level of \$ 20.15 per MT until same time previous year and the same remain in line with the 3 yrs. average spread of \$ 89 per MT. The same implicate that CPO Imports may improve both vis a vis last year April and previous month march 2011.