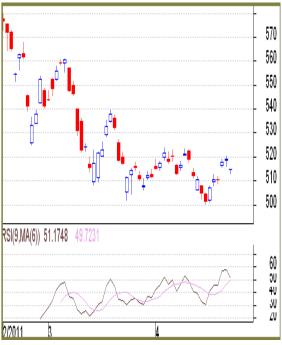

# CPO (Crude Palm Oil)

## **Technical Analysis:**

- ✓ CPO price remain range bound. Bulls may continue to encounter resistance.
- ✓ Candlestick formation indicates indecision sets in.
- ✓ 510 becomes the nearest reliable support on the lower side.
- ✓ While 520 on the higher side remains an important resistance level.
- $\checkmark$  510-520 becomes the current trading range; drift in either direction will take the price further in the respective same.

Trade Recommendation - CPO MCX (May)

|               |       |           | 11071 (1110177 |     |
|---------------|-------|-----------|----------------|-----|
| Call          | Entry | T1        | T2             | SL  |
| SELL<br>BELOW | 518   | 515       | 512            | 522 |
|               | Supp  | ort & Res | istance        |     |
| S2            | S1    | PCP       | R1             | R2  |
| 507           | 511   | 515       | 521            | 524 |