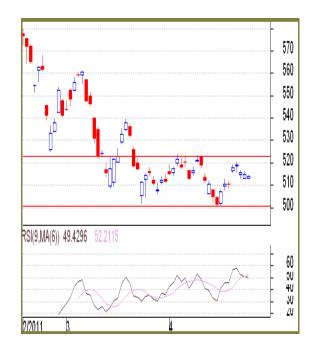

## **CPO (Crude Palm Oil)**

#### **Technical Analysis:**

- ✓ CPO price remain range bound. Neither bulls nor bears have the majority.
- ✓ 510 remains the nearest reliable support on the lower side.
- ✓ While 525 on the higher side remains an important resistance level.
- ✓ 510-520 becomes the current trading range; drift in either direction will take the price further in the respective same.

## Trade Recommendation - CPO MCX (May)

| Call                 | Entry | T1     | T2  | SL  |  |
|----------------------|-------|--------|-----|-----|--|
| WAIT                 | -     | -      | -   | -   |  |
| Support & Resistance |       |        |     |     |  |
| S2                   | S1    | PCP    | R1  | R2  |  |
| 509                  | 512   | 516.30 | 521 | 524 |  |