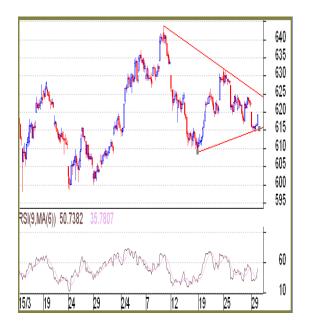

## **NCDEX RSBO (Refined Soybean Oil)**

## **Technical Analysis:**

- ✓ Soy oil price move in a triangle range. Lower Trend line act as support. Rest of the scenario remains same.
- ✓ Candlestick pattern indicate, indecision remain part.
- ✓ 615-625 persist to be the current trading band for the price.

  Drift in either direction will take the price further in the respective same.
- ✓ While bears keep an upper hand, lower supports may continue
  to act.

## Trade Recommendation-RSBO NCDEX (May)

| Call          | Entry                | T1     | T2  | SL  |  |
|---------------|----------------------|--------|-----|-----|--|
| SELL<br>BELOW | 624                  | 621    | 618 | 628 |  |
|               | Support & Resistance |        |     |     |  |
| S2            | S1                   | PCP    | R1  | R2  |  |
| 609           | 614                  | 619.20 | 625 | 628 |  |