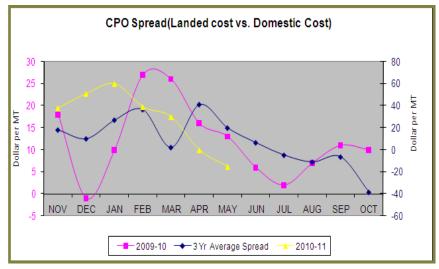

#### **Veg Oil Summary**

- ❖ Vegetable oil price may remain range bound. Lower Veg oil Imports remain supportive until now. Going forward sluggish demand and likely pick up in imports in the upcoming months may act as pessimistic drivers.
- ❖ Internationally, ongoing harvest pace in Brazil and Argentina which is nearing completion is likely weigh on the sentiment. Cancellation of soy oil cargoes by China and lower soy import revisions by it remain pessimistic global cues. Ranged walk by crude oil add choppiness.
- ➤ Palm oil price remain steady in the spot market. Ranged move by Malaysian Palm led to the same sentiment. Malaysian palm oil ended almost flat on the day as gains from a rebound in exports last month were erased by prospects of higher output. But continued growth in exports this month could reverse declines in palm oil, which notched its third straight month of losses in April, and rein in strong growth in Malaysian stocks.
- > CPO Average Spread (Landed cost vs. domestic cost) has reduced to negative \$(0.2) per MT in April 2011, which is lower than the last year's level of \$16 per MT. Going forward in May (until date), this

spread has further reduced to negative \$(15.4) per MT. The same remains favorable for CPO Imports.

Current spread also remains much below the average 3 yrs spread and on the same average basis, the spread depicts a continuous decline from April Onwards until oil year end, which remains the likely scenario for the CPO Parity ahead (April 2011 onwards), which will bring in improvement in Palm Imports in the same

period.

- Exports of Malaysian palm oil products for April rose 18.2 percent to 1,321,068 tonnes from 1,117,582 tonnes shipped during March as put by cargo surveyor Societe Generale de Surveillance.
- > Soy oil price remain steady in the spot market. Surge in CBOT Soy oil remain supportive. Sluggish demand and higher availability continue to be the draggers on the domestic front. Going forward Soy oil Imports may find a boost in the upcoming month on improvement in Import parity which may add to the pessimism.
- ➤ Edible Oil Shipments in May 2011 till date reach at 129137 MT. Out of the same CSFO quantity reach at 37700 MT, Palm shipments hover at 69237 MT, and CDSBO at 13250 MT, other edible oil quantity remain at 8950 MT. Total Edible Oil imports in oil year until May 2011, likely remain at 3528705 MT.
- > CSO Import spread (landed cost vs. domestic cost) has declined in the recent weak due to decline seen in FOB rates: As a result of the same average spread has narrowed to \$5.51 per MT in April 2011, which although remains higher than the negative spread of \$5.5 per MT in the same duration last year but has declined from as high as \$31.81 per MT in March 2011.
- Average price spread between CSO Argentina and CPO Malaysia reach at \$87.61 per MT in April 2011 which remains higher than the last year's level of \$18.57 per MT until same time previous year. The spread hovered at \$72 per MT in March 2011. The same implicate that CPO Imports may improve both vis a vis last year April and previous month March 2011.