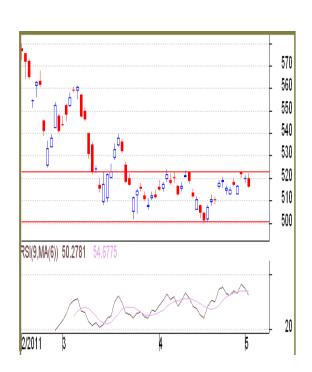

#### **CPO (Crude Palm Oil)**

#### **Technical Analysis:**

- ✓ CPO price remain range bound. Neither bulls nor bears have the majority. Scenario has barely shifted.
- ✓ 510 remains the nearest reliable support on the lower side.
- ✓ While 525 on the higher side remains an important resistance level.
- ✓ 510-525 becomes the current trading range; drift in either direction will take the price further in the respective same.

**Trade Recommendation – CPO MCX (May)** 

| Call          | Entry                | T1     | T2  | SL  |  |  |
|---------------|----------------------|--------|-----|-----|--|--|
| SELL<br>BELOW | 515                  | 513    | 511 | 519 |  |  |
|               | Support & Resistance |        |     |     |  |  |
| S2            | S1                   | PCP    | R1  | R2  |  |  |
| 511           | 515                  | 518.20 | 524 | 528 |  |  |