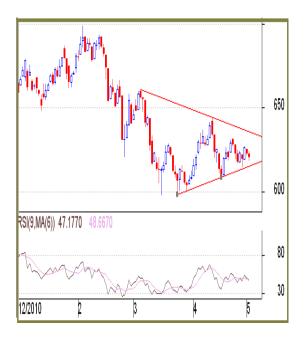

#### **NCDEX RSBO (Refined Soybean Oil)**

#### **Technical Analysis:**

- ✓ Soy oil price continue to remain range bound. Lower Trend line act as support as indicated.
- ✓ Candlestick formation indicate indecision remain part.
- ✓ 620-635 remains the trading band for the price. Drift in either direction will take the price further in the respective same.
- ✓ While more of short covering may take place, strong resistances stay ahead, stay cautious strong signal awaited yet.

Trade Recommendation-RSBO NCDEX (May)

| Traue IX             | ecommen | uation-K3E | ONCOLA | (IAIGA) |
|----------------------|---------|------------|--------|---------|
| Call                 | Entry   | T1         | T2     | SL      |
| WAIT                 | -       | -          | -      | -       |
| Support & Resistance |         |            |        |         |
| S2                   | S1      | PCP        | R1     | R2      |
| 614                  | 618     | 620.25     | 624    | 628     |