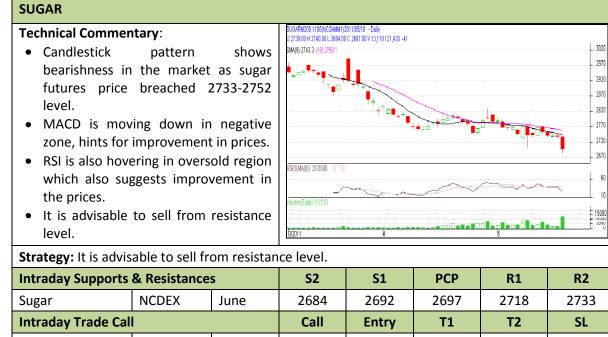

#### **Commodity: Sugar Contract: June**

# Exchange: NCDEX

# Expiry: June 20<sup>th</sup>, 2011

Sell

### **Commodity: Gur Contract: July**

NCDEX

June

Sugar