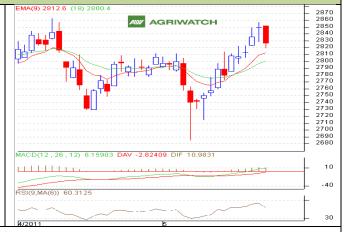

Commodity: Rapeseed/Mustard Exchange: NCDEX
Contract: June Expiry: June 20<sup>th</sup>, 2011

## **RM SEED**

- Candlestick chart pattern suggests profit-booking.
- Prices closed above 9-day and 18-day EMA indicating bullish momentum in near and medium-term.
- MACD is rising in positive territory.
- RSI is rising in neutral region while stochastic is easing in overbought region.

Mustard seed prices are likely to fall in Saturday's session.

**Strategy:** Soyabean is likely to trade with a firm bias. Buy on dips.

| 0,                              |       |      |      | <u> </u>  |      |      |      |
|---------------------------------|-------|------|------|-----------|------|------|------|
| Intraday Supports & Resistances |       |      | S2   | <b>S1</b> | PCP  | R1   | R2   |
| RM Seed                         | NCDEX | June | 2796 | 2813      | 2826 | 2858 | 2873 |
| Intraday Trade Call             |       |      | Call | Entry     | T1   | T2   | SL   |
| RM Seed                         | NCDEX | June | SELL | <2831     | 2821 | 2816 | 2836 |