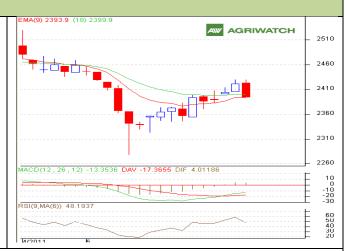

## SOYBEAN

## Technical Commentary: • Candlestick chart pattern reveals

- Candlestick chart pattern reveals selling pressure in the market.
- Prices closed below 18-day EMA, indicating bearish momentum in medium-term.
- MACD is rising in negative territory.
- RSI is easing in neutral region while stochastic is declining in overbought zone.

Soybean prices are likely fall in Saturday's session.

**Strategy:** Soyabean is likely to trade with a firm bias. Buy on dips.

| Intraday Supports & Resistances |       |      | S2   | <b>S1</b> | PCP  | R1   | R2   |
|---------------------------------|-------|------|------|-----------|------|------|------|
| Soybean                         | NCDEX | June | 2366 | 2383      | 2401 | 2435 | 2450 |
| Intraday Trade Call             |       |      | Call | Entry     | T1   | T2   | SL   |
| Soybean                         | NCDEX | June | SELL | <2406     | 2396 | 2391 | 2411 |