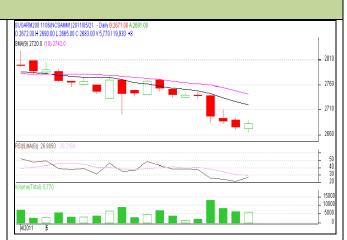

## **SUGAR**

## **Technical Commentary:**

- Candlestick pattern shows bearishness in the market as sugar futures price breached 2733-2752 level.
- Price is trading below 9 & 18 day SMA which further suggests bearishness.
- RSI is also hovering in oversold region which also suggests improvement in the prices.
- It is advisable to sell from resistance level.

Strategy: It is advisable to sell from resistance level.

| Intraday Supports & Resistances |       |      | S2   | <b>S1</b> | PCP  | R1   | R2   |
|---------------------------------|-------|------|------|-----------|------|------|------|
| Sugar                           | NCDEX | June | 2670 | 2674      | 2671 | 2675 | 2691 |
| Intraday Trade Call             |       |      | Call | Entry     | T1   | T2   | SL   |
| Sugar                           | NCDEX | June | Sell | <2681     | 2674 | 2670 | 2685 |