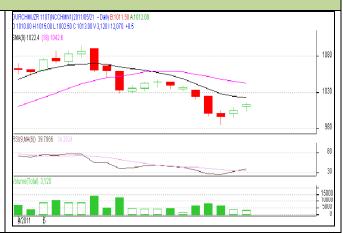

## **GUR**

## **Technical Commentary:**

- Gur futures indicates bullish signal for short term as prices touch lower Bollinger band.
- However, Closing of prices below 9 & 18 days EMA, hints for weakness in the market.
- RSI is also moving in neutral zone, further supports for bullishness in the market.

**Strategy:** Buying from resistance level for short term is advisable.

| Intraday Supports & Resistances |       |      | S2   | <b>S1</b> | PCP  | R1     | R2     |  |  |  |  |
|---------------------------------|-------|------|------|-----------|------|--------|--------|--|--|--|--|
| Gur                             | NCDEX | July | 1007 | 1012      | 1013 | 1020   | 1022.5 |  |  |  |  |
| Intraday Trade Call             |       |      | Call | Entry     | T1   | T2     | SL     |  |  |  |  |
| Gur                             | NCDEX | July | Buy  | >1015     | 1020 | 1022.5 | 1012   |  |  |  |  |