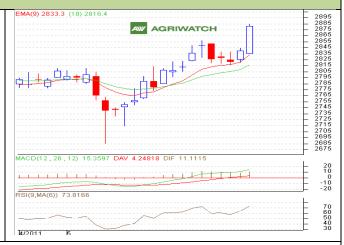

## **RM SEED**

## **Technical Commentary:**

- Candlestick chart pattern suggests strong buying in the market.
- Prices closed above 9-day and 18-day EMA indicating bullish momentum in near and medium-term.
- MACD is rising in positive territory.
- RSI is rising in overbought region while stochastic easing in neutral zone.

Mustard seed prices are likely to improve on Thursday's session.

**Strategy:** Soyabean is likely to trade with a firm bias. Buy on dips.

| Intraday Supports & Resistances |       |      | S2   | <b>S1</b> | PCP  | R1   | R2   |  |  |  |
|---------------------------------|-------|------|------|-----------|------|------|------|--|--|--|
| RM Seed                         | NCDEX | June | 2813 | 2826      | 2881 | 2903 | 2933 |  |  |  |
| Intraday Trade Call             |       |      | Call | Entry     | T1   | T2   | SL   |  |  |  |
| RM Seed                         | NCDEX | June | BUY  | >2876     | 2886 | 2891 | 2871 |  |  |  |