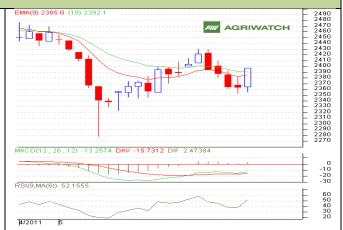

## **SOYBEAN**

## **Technical Commentary:**

- Candlestick chart pattern reveals buying support in the market.
- Prices closed above 9-day and 18-day EMA, indicating bullish momentum in near and medium-term.
- MACD is rising in positive territory.
- RSI is rising in neutral region while stochastic is easing in neutral zone.

Soybean prices are likely improve in Thursday's session.

**Strategy:** Soyabean is likely to trade with a firm bias. Buy on dips.

| Intraday Supports & Resistances |       |      | S2   | <b>S1</b> | PCP  | R1   | R2   |
|---------------------------------|-------|------|------|-----------|------|------|------|
| Soybean                         | NCDEX | June | 2323 | 2348      | 2392 | 2424 | 2443 |
| Intraday Trade Call             |       |      | Call | Entry     | T1   | T2   | SL   |
| Soybean                         | NCDEX | June | BUY  | >2387     | 2397 | 2402 | 2382 |