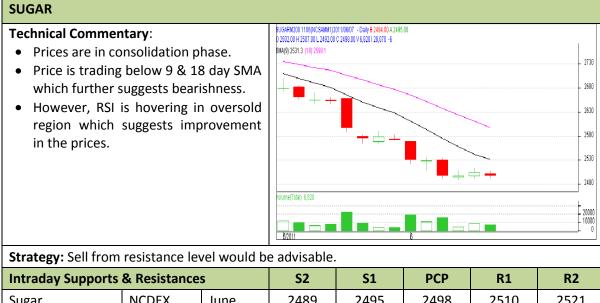

## Exchange: NCDEX Expiry: June 20<sup>th</sup>, 2011

| intraday Supports & Resistances |       |      | 32   | 51    | PCP  | KT.  | RZ   |
|---------------------------------|-------|------|------|-------|------|------|------|
| Sugar                           | NCDEX | June | 2489 | 2495  | 2498 | 2510 | 2521 |
| Intraday Trade Call             |       |      | Call | Entry | T1   | T2   | SL   |
| Sugar                           | NCDEX | June | Sell | 2505  | 2495 | 2489 | 2510 |