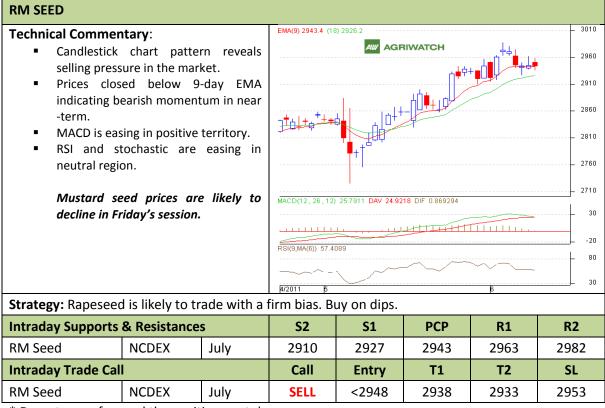

\* Do not carry-forward the position next day.

Commodity: Rapeseed/Mustard Contract: July

## Exchange: NCDEX Expiry: July 20<sup>th</sup>, 2011

\* Do not carry-forward the position next day.