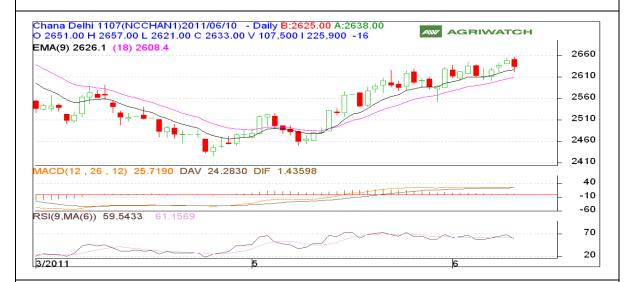

## **Technical Commentary:**

- Candlestick pattern shows selling interest in the market.
- While volume is not supporting firmness in prices.
- MACD is moving up in positive zone which further suggest for firmness in chana prices.
- RSI is also moving down in neutral category, supporting bearish sentiments.
- Closing of price above 9 & 18 days EMA hints for firmness in market.

Strategy: Buy on dips.

| Intraday Supports & Resistances |       |      | S2   | <b>S1</b> | PCP  | R1   | R2   |
|---------------------------------|-------|------|------|-----------|------|------|------|
| Chana                           | NCDEX | July | 2601 | 2610      | 2625 | 2636 | 2650 |
| Intraday Trade Call             |       |      | Call | Entry     | T1   | T2   | SL   |
| Chana                           | NCDEX | July | SELL | <2636     | 2612 | 1    | 2646 |