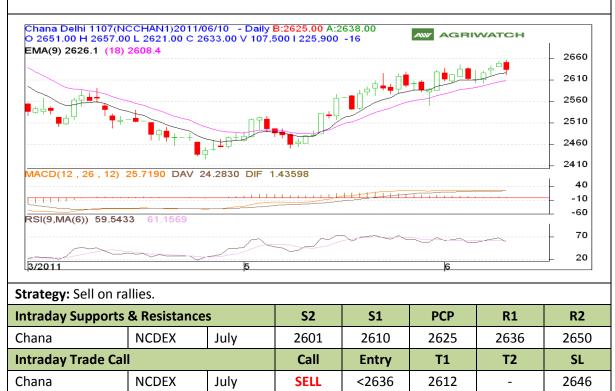

## CHANA

## Technical Commentary:

- Candlestick pattern shows selling interest in the market.
- While volume is not supporting firmness in prices.
- MACD is moving up in positive zone which further suggest for firmness in chana prices.
- RSI is also moving down in neutral category, supporting bearish sentiments.
- Closing of price above 9 & 18 days EMA hints for firmness in market.