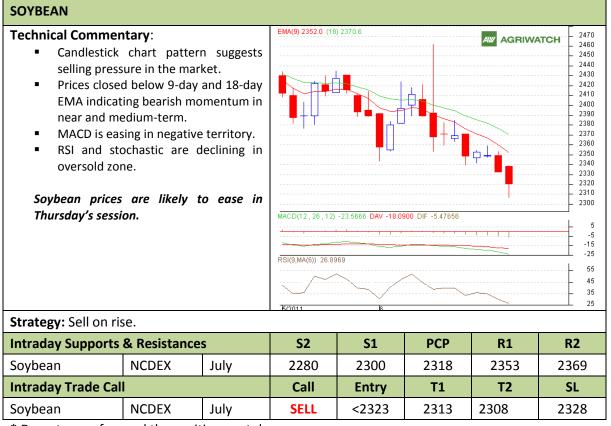

#### Commodity: Soybean Contract: July

#### Exchange: NCDEX Expiry: July 20<sup>th</sup>, 2011

\* Do not carry-forward the position next day.