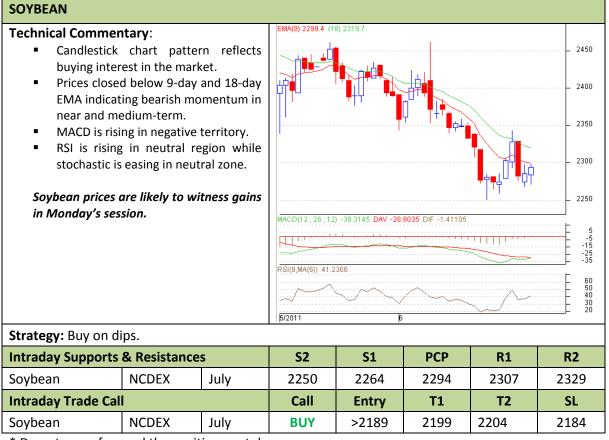

## Commodity: Soybean Contract: July

Exchange: NCDEX Expiry: July 20<sup>th</sup>, 2011

\* Do not carry-forward the position next day.