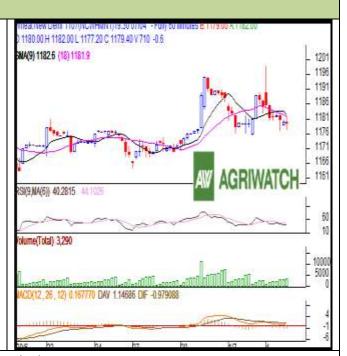

## **Technical Commentary**:

- Candlestick chart formation hints indecision in the market.
- RSI is moving down in neutral zone indicating weakness in the market.
- MACD is moving down in negative zone, hints sellers support for short term.
- Players should stay away from market and wait for right direction.
- If market goes below 1170,market may test 1150.

Strategy: Stay away from market and wait for right direction

| Intraday Supports & Resistances |       |      | S2   | S1    | PCP    | R1   | R2   |
|---------------------------------|-------|------|------|-------|--------|------|------|
| Wheat                           | NCDEX | July | -    | 1175  | 1179.8 | 1185 | 1195 |
| Intraday Trade Call             |       |      | Call | Entry | T1     | T2   | SL   |
| Wheat                           | NCDEX | July | Stay | -     |        | -    | -    |
|                                 |       |      | away |       |        |      |      |