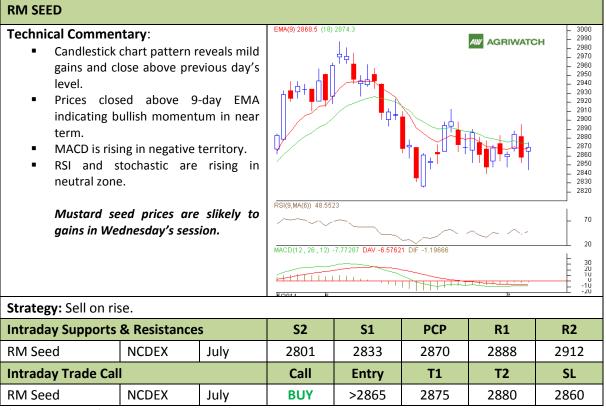

Commodity: Soybean Exchange: NCDEX Contract: July Expiry: July 20<sup>th</sup>, 2011

<sup>\*</sup> Do not carry-forward the position next day.

Commodity: Rapeseed/Mustard Exchange: NCDEX
Contract: July Expiry: July 20<sup>th</sup>, 2011

<sup>\*</sup> Do not carry-forward the position next day.