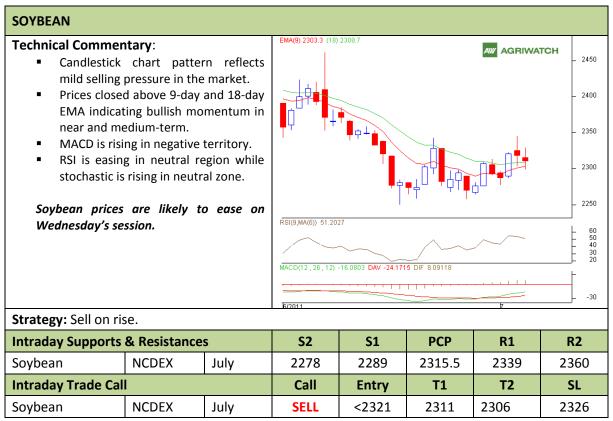

Commodity: Soybean Exchange: NCDEX Contract: July Expiry: July 20<sup>th</sup>, 2011

<sup>\*</sup> Do not carry-forward the position next day.

Commodity: Rapeseed/Mustard Exchange: NCDEX
Contract: July Expiry: July 20<sup>th</sup>, 2011