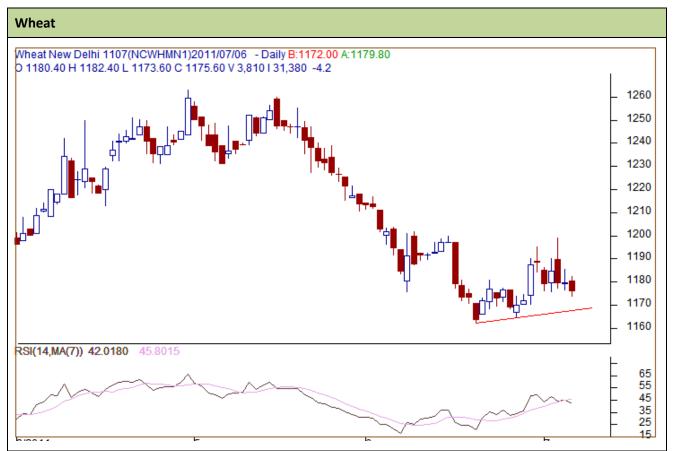

## **Technical Commentary:**

- Candlestick pattern of chart shows indecision in the market.
- RSI is moving down in neutral zone indicating weak bias in market.
- MACD is steady in negative zone and market is likely to trade sideways.
- Market participants are suggested to go for selling at higher level.

Strategy: Sell at higher level.

| Intraday Supports & Resistances |       |      | <b>S2</b> | <b>S1</b> | PCP     | R1   | R2     |
|---------------------------------|-------|------|-----------|-----------|---------|------|--------|
| Wheat                           | NCDEX | July | 1168      | 1171      | 1181.80 | 1185 | 1195   |
| Intraday Trade Call             |       |      | Call      | Entry     | T1      | T2   | SL     |
| Wheat                           | NCDEX | July | Sell      | <1180     | 1177    | 1175 | 1184.8 |