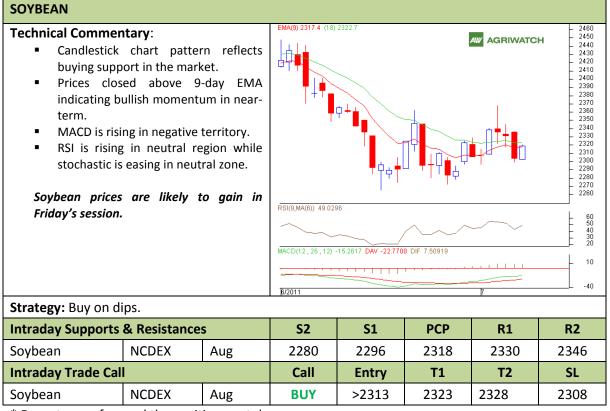

## Commodity: Soybean Contract: Aug

Exchange: NCDEX Expiry: Aug 20<sup>th</sup>, 2011

\* Do not carry-forward the position next day.