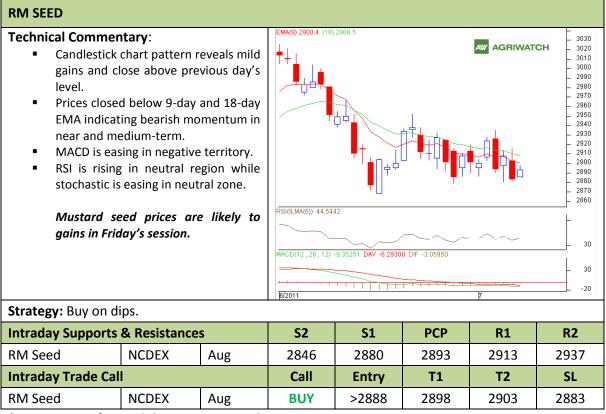

# Commodity: Rapeseed/Mustard Contract: Aug

## Exchange: NCDEX Expiry: Aug 20<sup>th</sup>, 2011

\* Do not carry-forward the position next day.