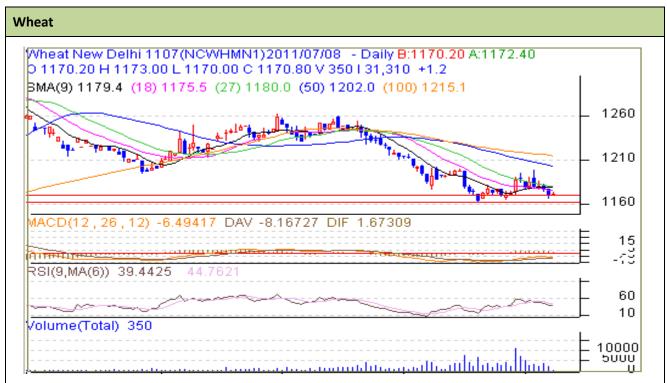

## **Technical Commentary:**

- Candlestick pattern of chart shows indecision in the market.
- RSI is moving down in neutral zone indicating weak bias in market.
- MACD is steady in negative zone ,hints sideways movement.
- Market participants are suggested to go for selling at higher level.

| Strategy: Sell at highe |       |     |
|-------------------------|-------|-----|
|                         | ievei | /ei |

| Intraday Supports & Resistances |       |      | <b>S2</b> | <b>S1</b> | PCP     | R1   | R2   |  |  |
|---------------------------------|-------|------|-----------|-----------|---------|------|------|--|--|
| Wheat                           | NCDEX | July | 1160      | 1171      | 1170.40 | 1180 | 1195 |  |  |
| Intraday Trade Call             |       | Call | Entry     | T1        | T2      | SL   |      |  |  |
| Wheat                           | NCDEX | July | Sell      | <1174     | 1168    | 1165 | 1178 |  |  |