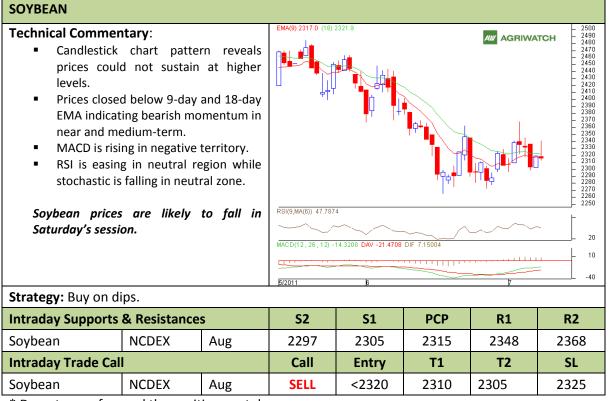

## Commodity: Soybean Contract: Aug

Exchange: NCDEX Expiry: Aug 20<sup>th</sup>, 2011

\* Do not carry-forward the position next day.