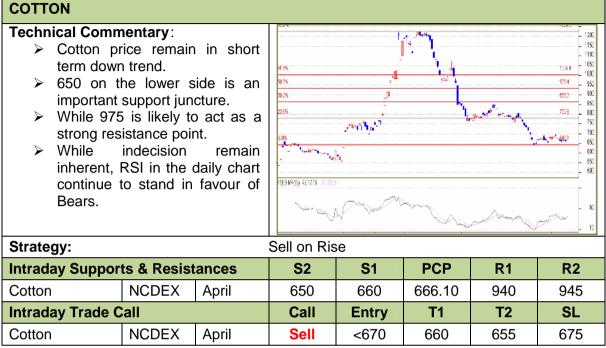

Commodity: Cotton Contract: April

## Exchange: NCDEX Expiry: April 30<sup>th</sup> 2012



Do not carry forward the position until the next day.

Disclaimer

The information and opinions contained in the document have b een compiled from sources believed to be reliable. The company does not warrant its accuracy, completeness and correctness. Use of data and information contained in this report is at your own risk. This document is not, and should not be construed as, an offer to sell or solicitation to buy any commodities. This document may not be reproduced, distributed or published, in whole or in part, by any recipient hereof for any purpose without prior permission from the Company. IASL and its affiliates and/or their officers, directors and employees may have positions in any commodities (or investment). Please see the detailed disclaimer at http://www.agriwatch.com/Disc