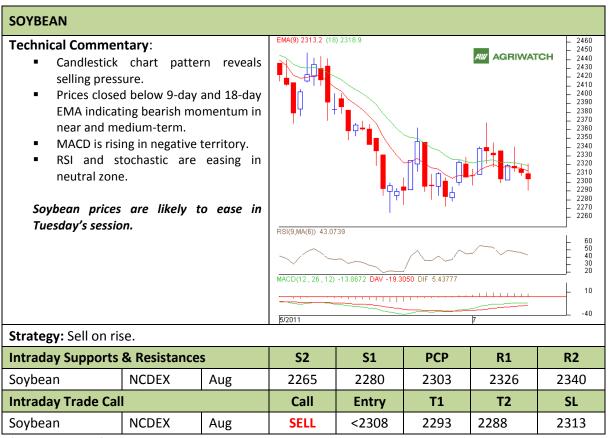

Commodity: Soybean Exchange: NCDEX Contract: Aug Expiry: Aug 20<sup>th</sup>, 2011

<sup>\*</sup> Do not carry-forward the position next day.

Commodity: Rapeseed/Mustard Exchange: NCDEX
Contract: Aug Expiry: Aug 20<sup>th</sup>, 2011