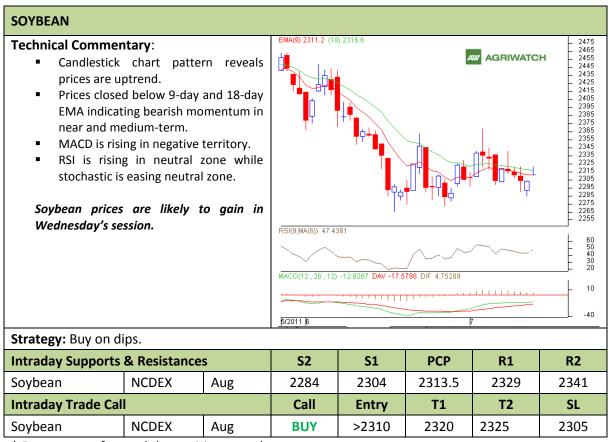

Commodity: Soybean Exchange: NCDEX Contract: Aug Expiry: Aug 20<sup>th</sup>, 2011

<sup>\*</sup> Do not carry-forward the position next day.

Commodity: Rapeseed/Mustard Exchange: NCDEX
Contract: Aug Expiry: Aug 20<sup>th</sup>, 2011