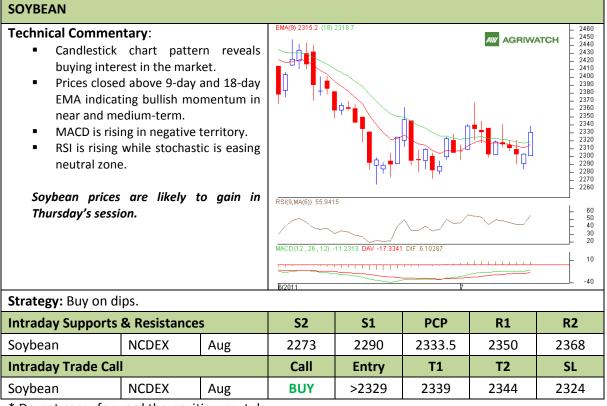

## Commodity: Soybean Contract: Aug

Exchange: NCDEX Expiry: Aug 20<sup>th</sup>, 2011

\* Do not carry-forward the position next day.