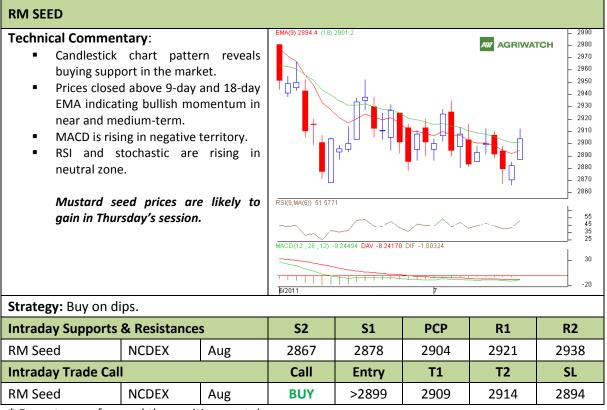

# Commodity: Rapeseed/Mustard Contract: Aug

## Exchange: NCDEX Expiry: Aug 20<sup>th</sup>, 2011

\* Do not carry-forward the position next day.