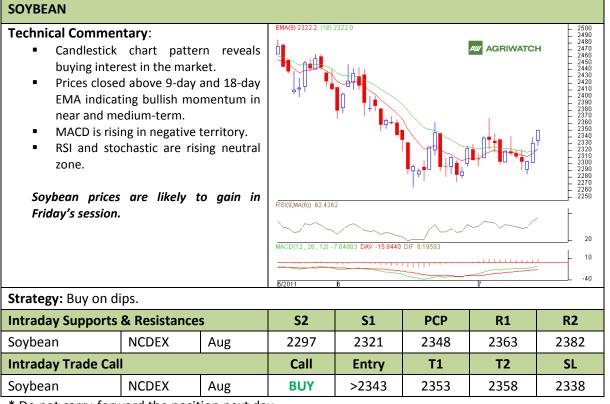

# AW AGRIWATCH

#### Commodity: Soybean Contract: Aug

Exchange: NCDEX Expiry: Aug 20<sup>th</sup>, 2011

\* Do not carry-forward the position next day.