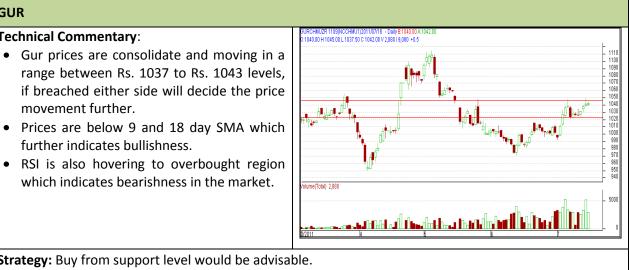

## **Commodity: Gur**

GUR

## **Contract: September**

**Technical Commentary:** 

movement further.

further indicates bullishness.

## Exchange: NCDEX Expiry: September 20<sup>th</sup>, 2011

Strategy: Buy from support level would be advisable. **Intraday Supports & Resistances** PCP **S2 S1 R1 R2** Gur NCDEX September 1026 1036 1040.5 1038 1041 **Intraday Trade Call** Call Entry **T1 T2** SL NCDEX September >1038 1041 1043 1036 Gur Buy