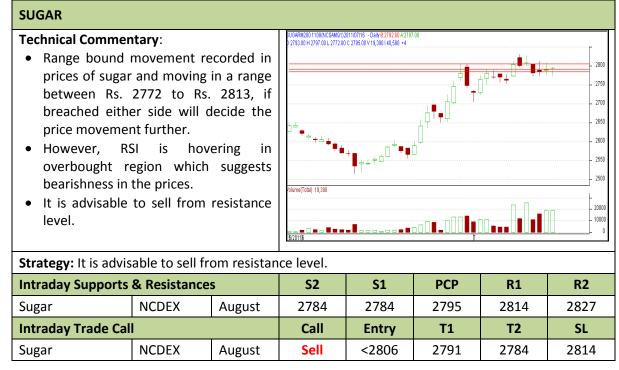

## **Commodity: Sugar Contract: August**

#### **Exchange: NCDEX** Expiry: August 20<sup>th</sup>, 2011