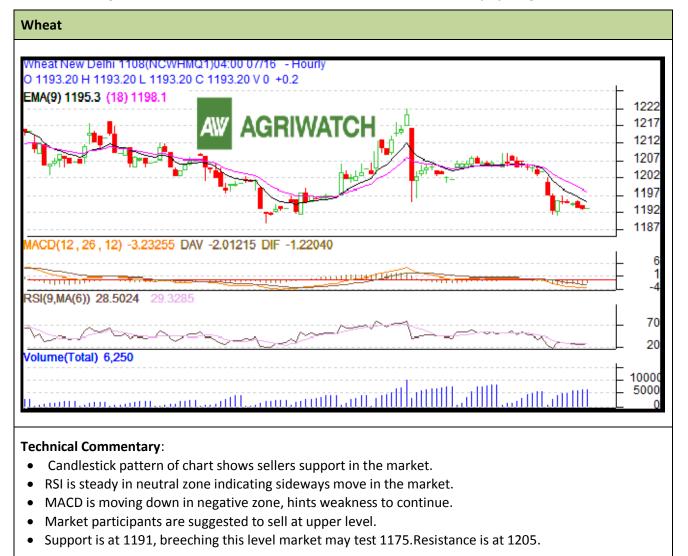

## Exchange: NCDEX Expiry: August 20<sup>th</sup>, 2011

| Strategy: Sell from upper level |       |        |      |           |         |      |      |
|---------------------------------|-------|--------|------|-----------|---------|------|------|
| Intraday Supports & Resistances |       |        | S2   | <b>S1</b> | РСР     | R1   | R2   |
| Wheat                           | NCDEX | August | 1181 | 1191      | 1193.20 | 1197 | 1205 |
| Intraday Trade Call             |       |        | Call | Entry     | T1      | T2   | SL   |
| Wheat                           | NCDEX | August | Sell | <1197     | 1192    | 1190 | 1201 |