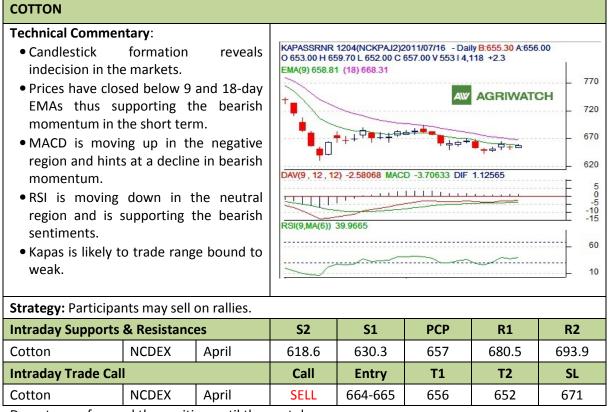

## Commodity: Cotton

Contract: April

## Exchange: NCDEX Expiry: April 30<sup>th</sup> 2012

Do not carry forward the position until the next day.

Disclaimer

The information and opinions contained in the document have been compiled from sources believed to be reliable. The company does not warrant its accuracy, completeness and correctness. Use of data and information contained in this report is at your own risk. This document is not, and should not be construed as, an offer to sell or solicitation to buy any commodities. This document may not be reproduced, distributed or published, in whole or in part, by any recipient hereof for any purpose without prior permission from the Company. IASL and its affiliates and/or their officers, directors and employees may have positions in any commodities (or investment). Please see the detailed disclaimer at http://www.agriwatch.com/Disclaimer.asp