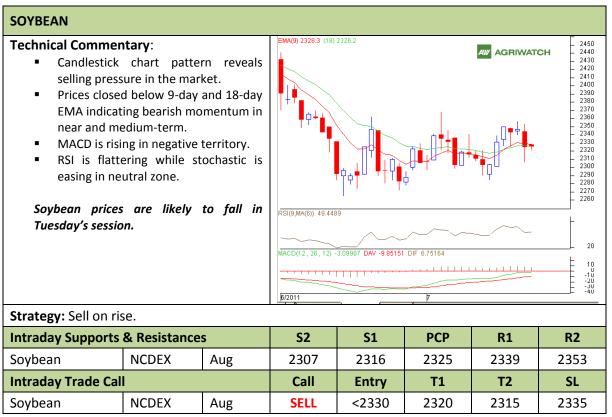

Commodity: Soybean Exchange: NCDEX Contract: Aug Expiry: Aug 20<sup>th</sup>, 2011

<sup>\*</sup> Do not carry-forward the position next day.

Commodity: Rapeseed/Mustard Exchange: NCDEX
Contract: Aug Expiry: Aug 20<sup>th</sup>, 2011