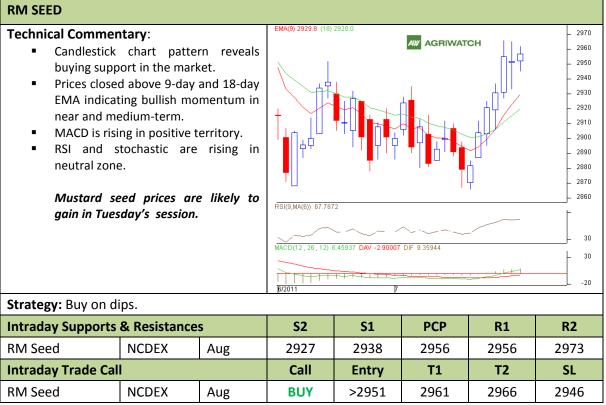

Commodity: Soybean Exchange: NCDEX Contract: Aug Expiry: Aug 20<sup>th</sup>, 2011

<sup>\*</sup> Do not carry-forward the position next day.

Commodity: Rapeseed/Mustard Exchange: NCDEX
Contract: Aug Expiry: Aug 20<sup>th</sup>, 2011

<sup>\*</sup> Do not carry-forward the position next day.