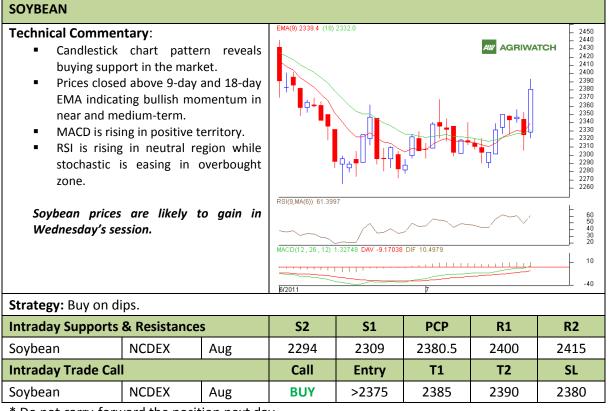

#### Commodity: Soybean Contract: Aug

Exchange: NCDEX Expiry: Aug 20<sup>th</sup>, 2011

\* Do not carry-forward the position next day.