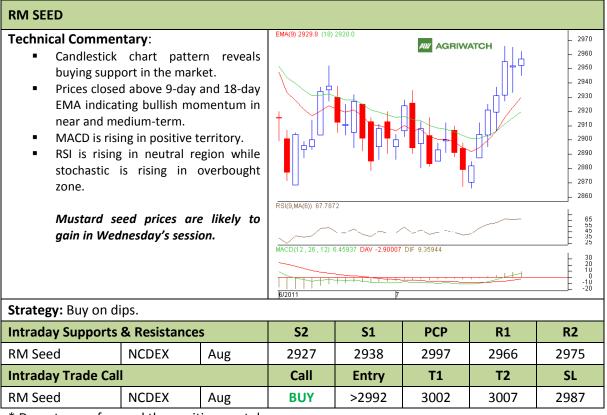

## Commodity: Rapeseed/Mustard Contract: Aug

### Exchange: NCDEX Expiry: Aug 20<sup>th</sup>, 2011

\* Do not carry-forward the position next day.