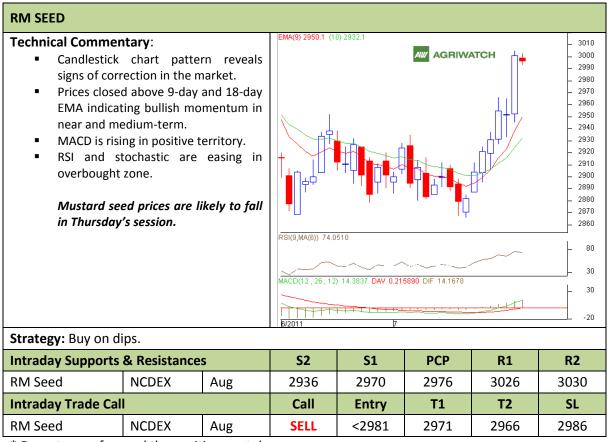

Commodity: Soybean Exchange: NCDEX Contract: Aug Expiry: Aug 20<sup>th</sup>, 2011

<sup>\*</sup> Do not carry-forward the position next day.

Commodity: Rapeseed/Mustard Exchange: NCDEX
Contract: Aug Expiry: Aug 20<sup>th</sup>, 2011

<sup>\*</sup> Do not carry-forward the position next day.