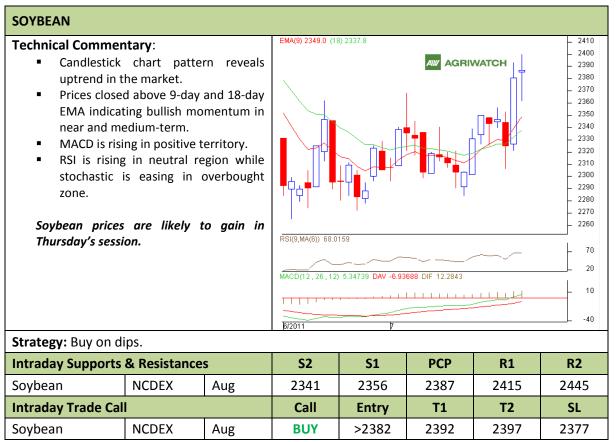

Commodity: Soybean Exchange: NCDEX Contract: Aug Expiry: Aug 20<sup>th</sup>, 2011

<sup>\*</sup> Do not carry-forward the position next day.

Commodity: Rapeseed/Mustard Exchange: NCDEX
Contract: Aug Expiry: Aug 20<sup>th</sup>, 2011