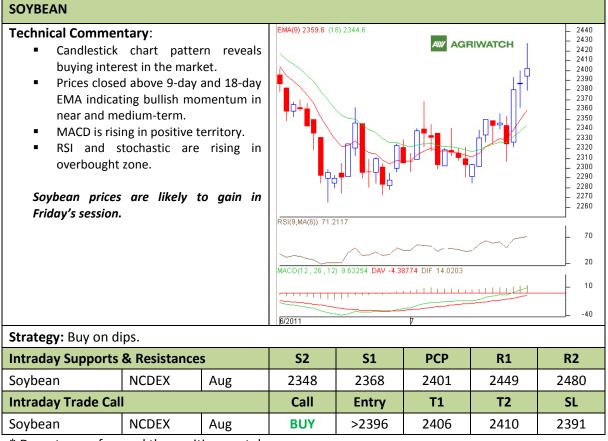

### Commodity: Soybean Contract: Aug

Exchange: NCDEX Expiry: Aug 20<sup>th</sup>, 2011

\* Do not carry-forward the position next day.