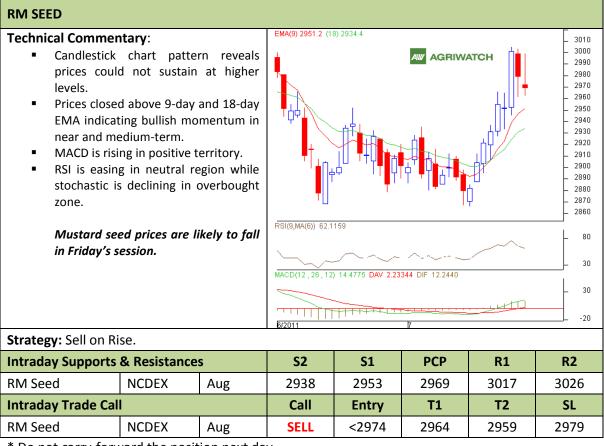

# Commodity: Rapeseed/Mustard Contract: Aug

## Exchange: NCDEX Expiry: Aug 20<sup>th</sup>, 2011

\* Do not carry-forward the position next day.