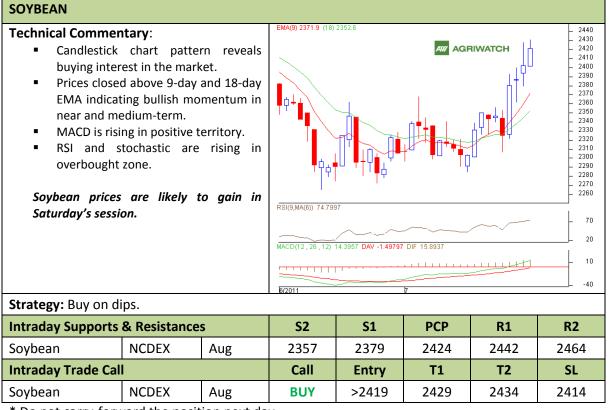

## Commodity: Soybean Contract: Aug

### Exchange: NCDEX Expiry: Aug 20<sup>th</sup>, 2011

\* Do not carry-forward the position next day.