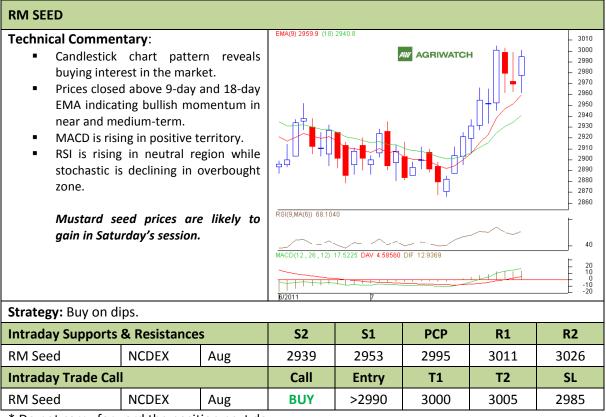

# Commodity: Rapeseed/Mustard Contract: Aug

# Exchange: NCDEX Expiry: Aug 20<sup>th</sup>, 2011

\* Do not carry-forward the position next day.