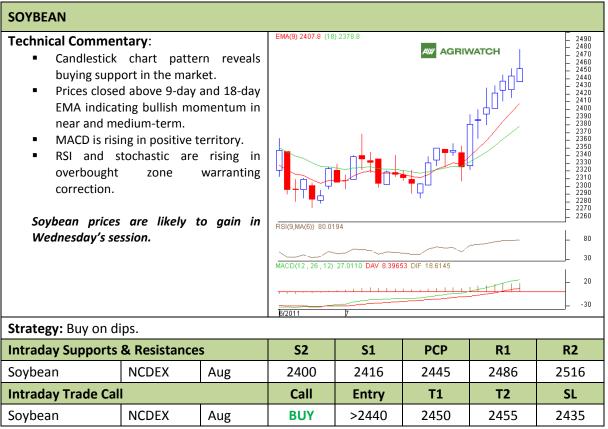

Commodity: Soybean Exchange: NCDEX Contract: Aug Expiry: Aug 20<sup>th</sup>, 2011

<sup>\*</sup> Do not carry-forward the position next day.

Commodity: Rapeseed/Mustard Exchange: NCDEX
Contract: Aug Expiry: Aug 20<sup>th</sup>, 2011