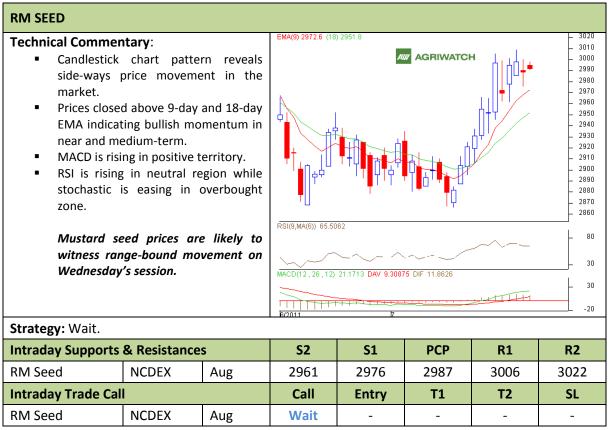

Commodity: Soybean Exchange: NCDEX Contract: Aug Expiry: Aug 20<sup>th</sup>, 2011

<sup>\*</sup> Do not carry-forward the position next day.

Commodity: Rapeseed/Mustard Exchange: NCDEX
Contract: Aug Expiry: Aug 20<sup>th</sup>, 2011

<sup>\*</sup> Do not carry-forward the position next day.